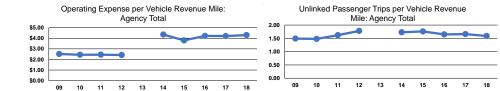

| Mode            | Operating Expenses per<br>Vehicle Revenue Mile | Operating Expenses per<br>Vehicle Revenue Hour |
|-----------------|------------------------------------------------|------------------------------------------------|
| Commuter Bus    | \$4.72                                         | \$75.75                                        |
| Demand Response | \$4.74                                         | \$18.16                                        |
| Bus             | \$4.29                                         | \$59.94                                        |
| Total           | \$4.30                                         | \$55.87                                        |

|                 | Service Effectiveness                                |                                            |                                            |  |  |  |  |
|-----------------|------------------------------------------------------|--------------------------------------------|--------------------------------------------|--|--|--|--|
| Mode            | Operating Expenses<br>per Unlinked<br>Passenger Trip | Unlinked Trips per<br>Vehicle Revenue Mile | Unlinked Trips per<br>Vehicle Revenue Hour |  |  |  |  |
| Commuter Bus    | \$15.44                                              | 0.3                                        | 4.9                                        |  |  |  |  |
| Demand Response | \$13.88                                              | 0.3                                        | 1.3                                        |  |  |  |  |
| Bus             | \$2.61                                               | 1.6                                        | 23.0                                       |  |  |  |  |
| Total           | \$2.70                                               | 1.6                                        | 20.7                                       |  |  |  |  |