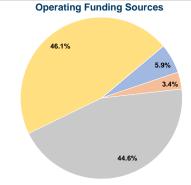

#### **Database Information**

NTDID: 2R02-20968

Reporter Type: Rural General Public Transit

\$141,050

100.0%

Fare Revenues \$8,334 5.9%
Local Funds \$4,818 3.4%
State Funds \$62,898 44.6%
Federal Assistance \$65,000 46.1%
Other Funds \$0 0.0%