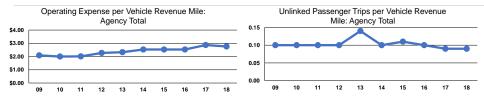

### Service Efficiency

|              | Operating Expenses per<br>Vehicle Revenue Mile |  |
|--------------|------------------------------------------------|--|
| Mode         |                                                |  |
| Commuter Bus | \$2.76                                         |  |
| Total        | \$2.76                                         |  |
|              |                                                |  |

Operating Expenses per Vehicle Revenue Hour \$75.39

|              | Service Effectiveness                                |                                            |                                            |  |
|--------------|------------------------------------------------------|--------------------------------------------|--------------------------------------------|--|
| Mode         | Operating Expenses<br>per Unlinked<br>Passenger Trip | Unlinked Trips per<br>Vehicle Revenue Mile | Unlinked Trips per<br>Vehicle Revenue Hour |  |
| Commuter Bus | \$30.90                                              | 0.1                                        | 2.4                                        |  |
| Total        | \$30.90                                              | 0.1                                        | 2.4                                        |  |