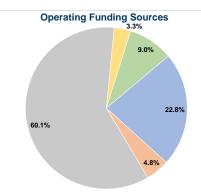

#### **Sources of Capital Funds Expended**

Fare Revenues Local Funds \$0 State Funds \$0 Federal Assistance \$0 Other Funds \$0 **Total Capital Funds Expended** \$0