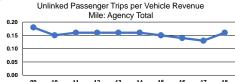

|                 | Service Effectiveness                                |                                            |                                            |  |  |  |
|-----------------|------------------------------------------------------|--------------------------------------------|--------------------------------------------|--|--|--|
| Mode            | Operating Expenses<br>per Unlinked<br>Passenger Trip | Unlinked Trips per<br>Vehicle Revenue Mile | Unlinked Trips per<br>Vehicle Revenue Hour |  |  |  |
| Commuter Bus    | \$17.19                                              | 0.1                                        | 6.5                                        |  |  |  |
| Demand Response | \$9.57                                               | 0.2                                        | 5.8                                        |  |  |  |
| Bus             | \$14.19                                              | 0.1                                        | 4.5                                        |  |  |  |
| Total           | \$12.90                                              | 0.2                                        | 5.3                                        |  |  |  |