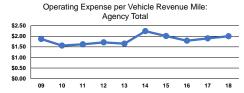

#### Service Efficiency

| Mode            | Operating Expenses per<br>Vehicle Revenue Mile | Operating Expenses per<br>Vehicle Revenue Hour |
|-----------------|------------------------------------------------|------------------------------------------------|
| Commuter Bus    | \$2.00                                         | \$112.02                                       |
| Demand Response | \$2.00                                         | \$55.76                                        |
| Bus             | \$2.01                                         | \$63.81                                        |
| Total           | \$2.00                                         | \$68.06                                        |