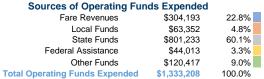

## **Summary of Operating Expenses (OE)**

\$1,333,208 Total Operating Expenses

#### **Sources of Capital Funds Expended**

Fare Revenues Local Funds \$0 State Funds \$0 Federal Assistance \$0 Other Funds \$0 **Total Capital Funds Expended** \$0