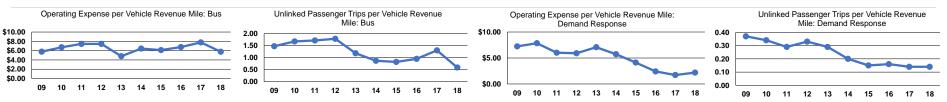

tation | Expenses    | Revenues  | Funds    | Unlinked Trips | Revenue Miles  | Revenue Hours  | in Years <sup>a</sup> |
| Demand Response | 6        | -              | \$167,422   | \$17,834  | \$0      | 10,420         | 76,296         | 7,108          | 3.7                   |
| Bus             | 12       | -              | \$3,263,919 | \$375,592 | \$38,819 | 332,310        | 566,274        | 52,466         | 7.7                   |
| Total           | 18       | _              | \$3,431,341 | \$393,426 | \$38,819 | 342.730        | 642.570        | 59.574         |                       |

#### **Performance Measures**

# Mode Vehicle Revenue Mile Operating Expenses per Vehicle Revenue Mile Vehicle Revenue Hour Demand Response \$2.19 \$23.55 Bus \$5.76 \$62.21 Total \$5.34 \$57.60





#### Notes:

<sup>a</sup>Demand Response - Taxi (DT) and non-dedicated fleets do not report fleet age data.