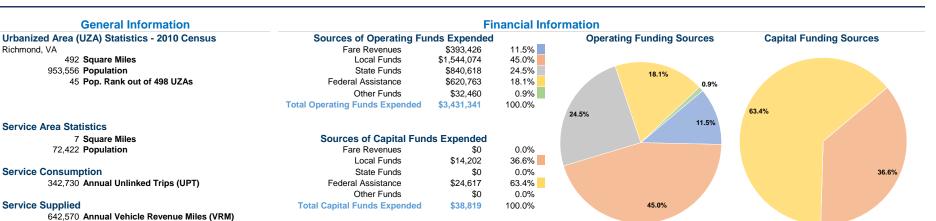

#### Vehicles Operated at Maximum Service

Service Efficiency

|                 | Directly | Purchased      | Operating   | Fare      | Capital  | Annual         | Annual Vehicle | Annual Vehicle | Average Fleet Age     |
|-----------------|----------|----------------|-------------|-----------|----------|----------------|----------------|----------------|-----------------------|
| Mode            | Operated | Transportation | Expenses    | Revenues  | Funds    | Unlinked Trips | Revenue Miles  | Revenue Hours  | in Years <sup>a</sup> |
| Demand Response | 6        | -              | \$167,422   | \$17,834  | \$0      | 10,420         | 76,296         | 7,108          | 3.7                   |
| Bus             | 12       | -              | \$3,263,919 | \$375,592 | \$38,819 | 332,310        | 566,274        | 52,466         | 7.7                   |
| Total           | 18       | _              | \$3,431,341 | \$393,426 | \$38,819 | 342.730        | 642.570        | 59.574         |                       |