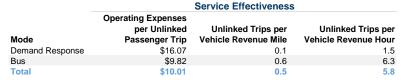

#### **Performance Measures**

# Mode Vehicle Revenue Mile Operating Expenses per Vehicle Revenue Mile Vehicle Revenue Hour Demand Response \$2.19 \$23.55 Bus \$5.76 \$62.21 Total \$5.34 \$57.60