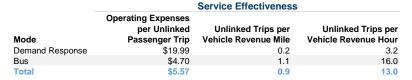

### **Performance Measures**

## Service Efficiency

| Mode            | Operating Expenses per<br>Vehicle Revenue Mile | Operating Expenses per<br>Vehicle Revenue Hour |
|-----------------|------------------------------------------------|------------------------------------------------|
| Demand Response | \$4.38                                         | \$63.41                                        |
| Bus             | \$5.01                                         | \$75.49                                        |
| Total           | \$4.87                                         | \$72.68                                        |