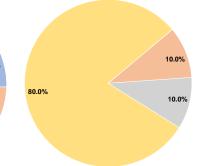

# **Financial Information**

Fare Revenues 0.0% Local Funds \$21,239 10.0% State Funds \$21,239 10.0% Federal Assistance \$169.914 80.0% Other Funds \$0 0.0% **Total Capital Funds Expended** \$212,392 100.0%

**Operating Funding Sources** 

**Capital Funding Sources** 