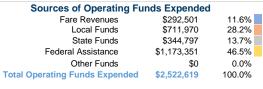

# **Financial Information**

Fare Revenues 0.0% Local Funds \$21,239 10.0% State Funds \$21,239 10.0% Federal Assistance \$169.914 80.0% Other Funds \$0 0.0% **Total Capital Funds Expended** \$212,392 100.0%

**Operating Funding Sources** 

**Capital Funding Sources** 