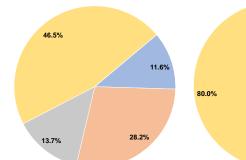

### http://www.washco-md.net/transit/

# **Washington County dba Washington County Transit**

2018 Annual Agency Profile

1000 West Washington Street Hagerstown, MD 21740-5212



Hagerstown, MD-WV-PA 133 Square Miles

182,696 Population

189 Pop. Rank out of 498 UZAs

# **Service Area Statistics**

70 Square Miles 48,220 Population

### **Service Consumption**

452,956 Annual Unlinked Trips (UPT)

### Service Supplied

518,385 Annual Vehicle Revenue Miles (VRM) 34,710 Annual Vehicle Revenue Hours (VRH)

### **Database Information**

NTDID: 30042

Reporter Type: Reduced Reporter

# **Financial Information**





Fare Revenues 0.0% Local Funds \$21,239 10.0% State Funds \$21,239 10.0% Federal Assistance \$169.914 80.0% Other Funds \$0 0.0% **Total Capital Funds Expended** \$212,392 100.0%



**Operating Funding Sources** 



**Capital Funding Sources** 

## **Modal Characteristics**

### **Operation Characteristics**

### **Vehicles Operated** at Maximum Service

|                 |          |                |             | _         | 0363 01   |                |                |                |                       |
|-----------------|----------|----------------|-------------|-----------|-----------|----------------|----------------|----------------|-----------------------|
|                 | Directly | Purchased      | Operating   | Fare      | Capital   | Annual         | Annual Vehicle | Annual Vehicle | Average Fleet Age     |
| Mode            | Operated | Transportation | Expenses    | Revenues  | Funds     | Unlinked Trips | Revenue Miles  | Revenue Hours  | in