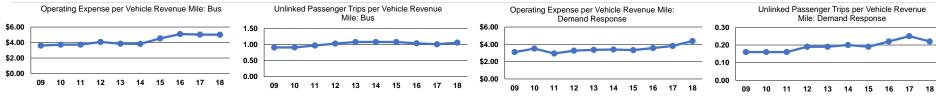

### **Performance Measures**

## Service Efficiency

| Mode            | Operating Expenses per<br>Vehicle Revenue Mile | Operating Expenses per<br>Vehicle Revenue Hour |
|-----------------|------------------------------------------------|------------------------------------------------|
| Demand Response | \$4.38                                         | \$63.41                                        |
| Bus             | \$5.01                                         | \$75.49                                        |
| Total           | \$4.87                                         | \$72.68                                        |