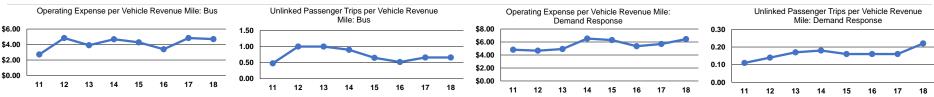

### Vehicles Operated at Maximum Service

|                 | Directly | Purchased      | Operating | Fare     | Capital  | Annual         | Annual Vehicle | Annual Vehicle | Average Fleet Age     |
|-----------------|----------|----------------|-----------|----------|----------|----------------|----------------|----------------|-----------------------|
| Mode            | Operated | Transportation | Expenses  | Revenues | Funds    | Unlinked Trips | Revenue Miles  | Revenue Hours  | in Years <sup>a</sup> |
| Demand Response | 1        | · -            | \$47,098  | \$3,180  | \$58,050 | 1,590          | 7,312          | 1,780          | 6.5                   |
| Bus             | 3        | -              | \$381,065 | \$38,864 | \$0      | 53,664         | 81,163         | 7,130          | 4.4                   |
| Total           | 4        | _              | \$428.163 | \$42,044 | \$58.050 | 55.254         | 88.475         | 8.910          |                       |