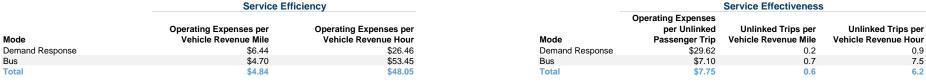

### Vehicles Operated at Maximum Service

|                 | Directly | Purchased      | Operating | Fare     | Capital  | Annual         | Annual Vehicle | Annual Vehicle | Average Fleet Age     |
|-----------------|----------|----------------|-----------|----------|----------|----------------|----------------|----------------|-----------------------|
| Mode            | Operated | Transportation | Expenses  | Revenues | Funds    | Unlinked Trips | Revenue Miles  | Revenue Hours  | in Years <sup>a</sup> |
| Demand Response | 1        | · -            | \$47,098  | \$3,180  | \$58,050 | 1,590          | 7,312          | 1,780          | 6.5                   |
| Bus             | 3        | -              | \$381,065 | \$38,864 | \$0      | 53,664         | 81,163         | 7,130          | 4.4                   |
| Total           | 4        | _              | \$428.163 | \$42,044 | \$58.050 | 55.254         | 88.475         | 8.910          |                       |