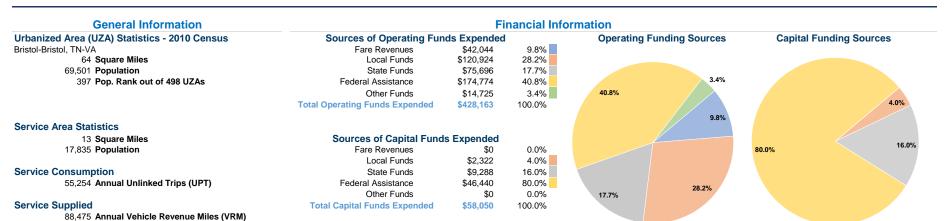

### Vehicles Operated at Maximum Service

|                 | Directly | Purchased      | Operating | Fare     | Capital  | Annual         | Annual Vehicle | Annual Vehicle | Average Fleet Age     |
|-----------------|----------|----------------|-----------|----------|----------|----------------|----------------|----------------|-----------------------|
| Mode            | Operated | Transportation | Expenses  | Revenues | Funds    | Unlinked Trips | Revenue Miles  | Revenue Hours  | in Years <sup>a</sup> |
| Demand Response | 1        | · -            | \$47,098  | \$3,180  | \$58,050 | 1,590          | 7,312          | 1,780          | 6.5                   |
| Bus             | 3        | -              | \$381,065 | \$38,864 | \$0      | 53,664         | 81,163         | 7,130          | 4.4                   |
| Total           | 4        | _              | \$428.163 | \$42,044 | \$58.050 | 55.254         | 88.475         | 8.910          |                       |