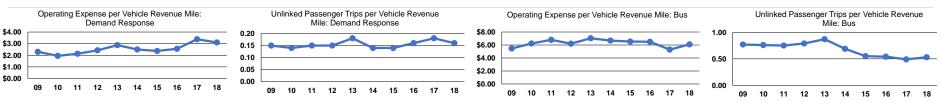

# Operating Expenses per Mode Vehicle Revenue Mile Vehicle Revenue Hour Demand Response \$3.10 \$59.85 Bus \$6.09 \$76.75

| Mode            | Operating Expenses<br>per Unlinked<br>Passenger Trip | Unlinked Trips per<br>Vehicle Revenue Mile | Unlinked Trips per<br>Vehicle Revenue Hour |
|-----------------|------------------------------------------------------|--------------------------------------------|--------------------------------------------|
| Demand Response | \$19.60                                              | 0.2                                        | 3.1                                        |
| Bus             | \$11.41                                              | 0.5                                        | 6.7                                        |
| Total           | \$15.73                                              | 0.2                                        | 4.1                                        |