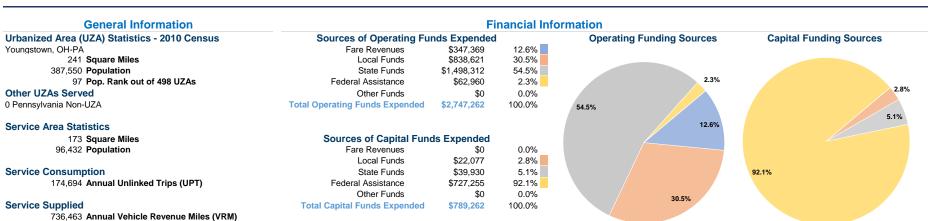

#### Vehicles Operated at Maximum Service

Service Efficiency

\$3.73

|                 |          |                |             |           | USES OI   |                |                |                |                       |
|-----------------|----------|----------------|-------------|-----------|-----------|----------------|----------------|----------------|-----------------------|
|                 | Directly | Purchased      | Operating   | Fare      | Capital   | Annual         | Annual Vehicle | Annual Vehicle | Average Fleet Age     |
| Mode            | Operated | Transportation | Expenses    | Revenues  | Funds     | Unlinked Trips | Revenue Miles  | Revenue Hours  | in Years <sup>a</sup> |
| Demand Response | 23       | -              | \$1,804,927 | \$297,843 | \$0       | 92,095         | 581,769        | 30,158         | 4.4                   |
| Bus             | 5        | -              | \$942,335   | \$49,526  | \$789,262 | 82,599         | 154,694        | 12,278         | 6.8                   |
| Total           | 28       | _              | \$2,747,262 | \$347.369 | \$789,262 | 174.694        | 736,463        | 42.436         |                       |