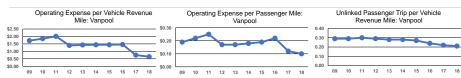

Service Efficiency Performance Measures Service Effectiveness Operating Expenses per Operating Expenses per Unlinked Trips per Unlinked Trips per Operating Expenses per Operating Expenses per Mode Vehicle Revenue Mile Vehicle Revenue Hour Mode Passenger Mile Unlinked Passenger Trip Vehicle Revenue Mile Vehicle Revenue Hour \$0.64 \$24.20 Vanpool \$0.10 \$3.08 0.2 7.9 Vanpool \$0.64 \$24.20 \$3.08 0.2 \$0.10 7.9 Total Total