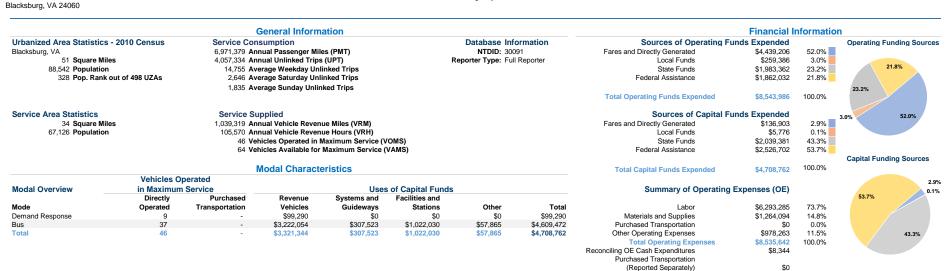

## Town of Blacksburg dba Blacksburg Transit

2018 Annual Agency Profile

|                 | Operating   |               | Uses of       | Annual          | Annual         | Annual Vehicle | Annual Vehicle | Directional | for Maximum | Vehicles Operated in | Percent A                                | verage Fleet |
|-----------------|-------------|---------------|---------------|-----------------|----------------|----------------|----------------|-------------|-------------|----------------------|------------------------------------------|--------------|
| Mode            | Expenses    | Fare Revenues | Capital Funds | Passenger Miles | Unlinked Trips | Revenue Miles  | Revenue Hours  | Route Miles | Service     | Maximum Service      | Spare Vehicles Age in Years <sup>a</sup> |              |
| Demand Response | \$1,081,833 | \$15,122      | \$99,290      | 88,480          | 29,828         | 135,977        | 15,915         | 0.0         | 16          | 9                    | 43.8%                                    | 3.6          |
| Bus             | \$7,453,809 | \$2,087,175   | \$4,609,472   | 6,882,899       | 4,027,506      | 903,342        | 89,655         | 0.0         | 48          | 37                   | 22.9%                                    | 6.4          |
| Total           | \$8.535.642 | \$2.102.297   | \$4,708,762   | 6.971.379       | 4.057.334      | 1.039.319      | 105.570        | 0.0         | 64          | 46                   | 28.1%                                    |              |

Fixed Guideway Vehicles Available

**Performance Measures** Service Efficiency Service Effectiveness Operating Expenses per Operating Expenses per Operating Expenses per Unlinked Trips per Unlinked Trips per Operating Expenses per Mode Vehicle Revenue Mile Vehicle Revenue Hour Mode Passenger Mile **Unlinked Passenger Trip** Vehicle Revenue Mile Vehicle Revenue Hour Demand Response \$7.96 \$67.98 Demand Response \$12.23 \$36.27 0.2 1.9 \$8.25 \$83.14 \$1.08 \$1.85 4.5 44.9 Bus Bus \$8.21 \$80.85 \$1.22 \$2.10 3.9 38.4 Total Total