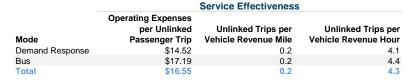

# Service Efficiency

| Mode            | Operating Expenses per<br>Vehicle Revenue Mile | Operating Expenses per<br>Vehicle Revenue Hour |
|-----------------|------------------------------------------------|------------------------------------------------|
| Demand Response | \$2.47                                         | \$59.24                                        |
| Bus             | \$3.75                                         | \$75.85                                        |
| Total           | \$3.38                                         | \$71.63                                        |