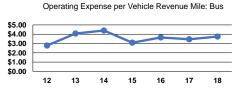

## Vehicles Operated at Maximum Service

|                 | Uses of Uses of |                |             |           |           |                |                       |                |                       |
|-----------------|-----------------|----------------|-------------|-----------|-----------|----------------|-----------------------|----------------|-----------------------|
|                 | Directly        | Purchased      | Operating   | Fare      | Capital   | Annual         | <b>Annual Vehicle</b> | Annual Vehicle | Average Fleet Age     |
| Mode            | Operated        | Transportation | Expenses    | Revenues  | Funds     | Unlinked Trips | Revenue Miles         | Revenue Hours  | in Years <sup>a</sup> |
| Demand Response | 7               | -              | \$337,139   | \$45,441  | \$114,935 | 23,226         | 136,481               | 5,691          | 5.9                   |
| Bus             | 5               | -              | \$1,268,284 | \$88,209  | \$281,393 | 73,769         | 338,221               | 16,721         | 5.2                   |
| Total           | 12              | _              | \$1.605.423 | \$133,650 | \$396.328 | 96.995         | 474.702               | 22.412         |                       |

# Service Efficiency

| Mode            | Operating Expenses per<br>Vehicle Revenue Mile | Operating Expenses per<br>Vehicle Revenue Hour |
|-----------------|------------------------------------------------|------------------------------------------------|
| Demand Response | \$2.47                                         | \$59.24                                        |
| Bus             | \$3.75                                         | \$75.85                                        |
| Total           | \$3.38                                         | \$71.63                                        |