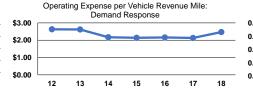

# Service Efficiency

| Mode            | Operating Expenses per<br>Vehicle Revenue Mile | Operating Expenses per<br>Vehicle Revenue Hour |
|-----------------|------------------------------------------------|------------------------------------------------|
| Demand Response | \$2.47                                         | \$59.24                                        |
| Bus             | \$3.75                                         | \$75.85                                        |
| Total           | \$3.38                                         | \$71.63                                        |