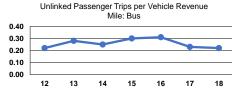

## Vehicles Operated at Maximum Service

|                 | Uses of Uses of |                |             |           |           |                |                       |                |                       |
|-----------------|-----------------|----------------|-------------|-----------|-----------|----------------|-----------------------|----------------|-----------------------|
|                 | Directly        | Purchased      | Operating   | Fare      | Capital   | Annual         | <b>Annual Vehicle</b> | Annual Vehicle | Average Fleet Age     |
| Mode            | Operated        | Transportation | Expenses    | Revenues  | Funds     | Unlinked Trips | Revenue Miles         | Revenue Hours  | in Years <sup>a</sup> |
| Demand Response | 7               | -              | \$337,139   | \$45,441  | \$114,935 | 23,226         | 136,481               | 5,691          | 5.9                   |
| Bus             | 5               | -              | \$1,268,284 | \$88,209  | \$281,393 | 73,769         | 338,221               | 16,721         | 5.2                   |
| Total           | 12              | _              | \$1.605.423 | \$133,650 | \$396.328 | 96.995         | 474.702               | 22.412         |                       |

# Service Efficiency

| Mode            | Operating Expenses per<br>Vehicle Revenue Mile | Operating Expenses per<br>Vehicle Revenue Hour |
|-----------------|------------------------------------------------|------------------------------------------------|
| Demand Response | \$2.47                                         | \$59.24                                        |
| Bus             | \$3.75                                         | \$75.85                                        |
| Total           | \$3.38                                         | \$71.63                                        |