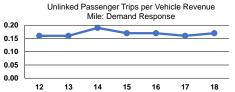

## Vehicles Operated at Maximum Service

|                 | Uses of Uses of |                |             |           |           |                |                       |                |                       |
|-----------------|-----------------|----------------|-------------|-----------|-----------|----------------|-----------------------|----------------|-----------------------|
|                 | Directly        | Purchased      | Operating   | Fare      | Capital   | Annual         | <b>Annual Vehicle</b> | Annual Vehicle | Average Fleet Age     |
| Mode            | Operated        | Transportation | Expenses    | Revenues  | Funds     | Unlinked Trips | Revenue Miles         | Revenue Hours  | in Years <sup>a</sup> |
| Demand Response | 7               | -              | \$337,139   | \$45,441  | \$114,935 | 23,226         | 136,481               | 5,691          | 5.9                   |
| Bus             | 5               | -              | \$1,268,284 | \$88,209  | \$281,393 | 73,769         | 338,221               | 16,721         | 5.2                   |
| Total           | 12              | _              | \$1.605.423 | \$133,650 | \$396.328 | 96.995         | 474.702               | 22.412         |                       |