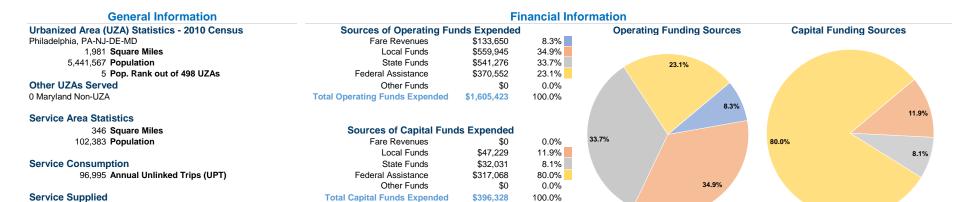

## Vehicles Operated at Maximum Service

|                 | Uses of Uses of |                |             |           |           |                |                       |                |                       |
|-----------------|-----------------|----------------|-------------|-----------|-----------|----------------|-----------------------|----------------|-----------------------|
|                 | Directly        | Purchased      | Operating   | Fare      | Capital   | Annual         | <b>Annual Vehicle</b> | Annual Vehicle | Average Fleet Age     |
| Mode            | Operated        | Transportation | Expenses    | Revenues  | Funds     | Unlinked Trips | Revenue Miles         | Revenue Hours  | in Years <sup>a</sup> |
| Demand Response | 7               | -              | \$337,139   | \$45,441  | \$114,935 | 23,226         | 136,481               | 5,691          | 5.9                   |
| Bus             | 5               | -              | \$1,268,284 | \$88,209  | \$281,393 | 73,769         | 338,221               | 16,721         | 5.2                   |
| Total           | 12              | _              | \$1.605.423 | \$133,650 | \$396.328 | 96.995         | 474.702               | 22.412         |                       |