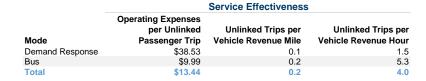

# **Vehicles Operated** at Maximum Service

|                 |          |                |             |           | Uses of  |                |                |                |                       |
|-----------------|----------|----------------|-------------|-----------|----------|----------------|----------------|----------------|-----------------------|
|                 | Directly | Purchased      | Operating   | Fare      | Capital  | Annual         | Annual Vehicle | Annual Vehicle | Average Fleet Age     |
| Mode            | Operated | Transportation | Expenses    | Revenues  | Funds    | Unlinked Trips | Revenue Miles  | Revenue Hours  | in Years <sup>a</sup> |
| Demand Response | 5        | -              | \$524,010   | \$24,464  | \$0      | 13,599         | 140,887        | 9,156          | 3.3                   |
| Bus             | 9        | -              | \$989,687   | \$99,953  | \$10,865 | 99,049         | 398,802        | 18,710         | 4.3                   |
| Total           | 14       | -              | \$1,513,697 | \$124,417 | \$10,865 | 112,648        | 539,689        | 27,866         |                       |

## Service Efficiency

| Mode            | Operating Expenses per<br>Vehicle Revenue Mile | Operating Expenses per<br>Vehicle Revenue Hour |
|-----------------|------------------------------------------------|------------------------------------------------|
| Demand Response | \$3.72                                         | \$57.23                                        |
| Bus             | \$2.48                                         | \$52.90                                        |
| Total           | \$2.80                                         | \$54.32                                        |