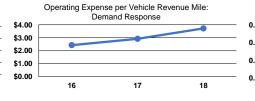

## Service Efficiency

| Mode            | Operating Expenses per<br>Vehicle Revenue Mile | Operating Expenses per<br>Vehicle Revenue Hour |
|-----------------|------------------------------------------------|------------------------------------------------|
| Demand Response | \$3.72                                         | \$57.23                                        |
| Bus             | \$2.48                                         | \$52.90                                        |
| Total           | \$2.80                                         | \$54.32                                        |