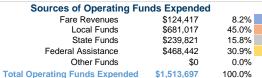

# **Vehicles Operated** at Maximum Service

|                 |          |                |             |           | Uses of  |                |                |                |                       |
|-----------------|----------|----------------|-------------|-----------|----------|----------------|----------------|----------------|-----------------------|
|                 | Directly | Purchased      | Operating   | Fare      | Capital  | Annual         | Annual Vehicle | Annual Vehicle | Average Fleet Age     |
| Mode            | Operated | Transportation | Expenses    | Revenues  | Funds    | Unlinked Trips | Revenue Miles  | Revenue Hours  | in Years <sup>a</sup> |
| Demand Response | 5        | -              | \$524,010   | \$24,464  | \$0      | 13,599         | 140,887        | 9,156          | 3.3                   |
| Bus             | 9        | -              | \$989,687   | \$99,953  | \$10,865 | 99,049         | 398,802        | 18,710         | 4.3                   |
| Total           | 14       | -              | \$1,513,697 | \$124,417 | \$10,865 | 112,648        | 539,689        | 27,866         |                       |