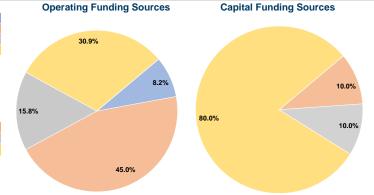

# **Vehicles Operated** at Maximum Service

|                 |          |                |             |           | Uses of  |                |                |                |                       |
|-----------------|----------|----------------|-------------|-----------|----------|----------------|----------------|----------------|-----------------------|
|                 | Directly | Purchased      | Operating   | Fare      | Capital  | Annual         | Annual Vehicle | Annual Vehicle | Average Fleet Age     |
| Mode            | Operated | Transportation | Expenses    | Revenues  | Funds    | Unlinked Trips | Revenue Miles  | Revenue Hours  | in Years <sup>a</sup> |
| Demand Response | 5        | -              | \$524,010   | \$24,464  | \$0      | 13,599         | 140,887        | 9,156          | 3.3                   |
| Bus             | 9        | -              | \$989,687   | \$99,953  | \$10,865 | 99,049         | 398,802        | 18,710         | 4.3                   |
| Total           | 14       | -              | \$1,513,697 | \$124,417 | \$10,865 | 112,648        | 539,689        | 27,866         |                       |

## Soul

| Sources of Capital Funds     | Expended |        |
|------------------------------|----------|--------|
| Fare Revenues                | \$0      | 0.0%   |
| Local Funds                  | \$1,086  | 10.0%  |
| State Funds                  | \$1,087  | 10.0%  |
| Federal Assistance           | \$8,692  | 80.0%  |
| Other Funds                  | \$0      | 0.0%   |
| Total Capital Funds Expended | \$10,865 | 100.0% |