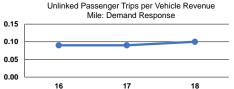

# **Vehicles Operated** at Maximum Service

|                 |          |                |             |           | Uses of  |                |                |                |                       |
|-----------------|----------|----------------|-------------|-----------|----------|----------------|----------------|----------------|-----------------------|
|                 | Directly | Purchased      | Operating   | Fare      | Capital  | Annual         | Annual Vehicle | Annual Vehicle | Average Fleet Age     |
| Mode            | Operated | Transportation | Expenses    | Revenues  | Funds    | Unlinked Trips | Revenue Miles  | Revenue Hours  | in Years <sup>a</sup> |
| Demand Response | 5        | -              | \$524,010   | \$24,464  | \$0      | 13,599         | 140,887        | 9,156          | 3.3                   |
| Bus             | 9        | -              | \$989,687   | \$99,953  | \$10,865 | 99,049         | 398,802        | 18,710         | 4.3                   |
| Total           | 14       | -              | \$1,513,697 | \$124,417 | \$10,865 | 112,648        | 539,689        | 27,866         |                       |