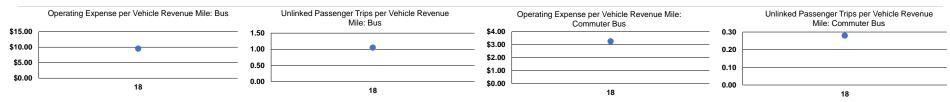

#### Service Efficiency Service Effectiveness Operating Expenses Operating Expenses per Operating Expenses per per Unlinked Unlinked Trips per Unlinked Trips per Vehicle Revenue Mile Vehicle Revenue Hour Passenger Trip Vehicle Revenue Mile Vehicle Revenue Hour Mode Mode Commuter Bus \$11.60 Commuter Bus \$3.26 \$71.21 0.3 6 1 Demand Response \$10.01 \$166.77 Demand Response \$31.00 0.3 5.4 Bus \$9.56 \$121.17 Bus \$9.13 1.0 13.3 \$8.53 \$118.59 \$9.87 0.9 **Total** Total 12.0