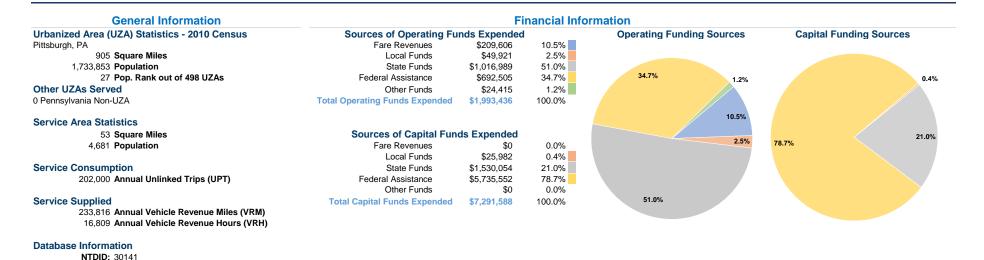

### Vehicles Operated at Maximum Service

| Mode            | Directly<br>Operated | Purchased<br>Transportation | Operating<br>Expenses | Fare<br>Revenues | Uses of<br>Capital<br>Funds | Annual<br>Unlinked Trips | Annual Vehicle<br>Revenue Miles | Annual Vehicle<br>Revenue Hours | Average Fleet Age<br>in Years <sup>a</sup> |
|-----------------|----------------------|-----------------------------|-----------------------|------------------|-----------------------------|--------------------------|---------------------------------|---------------------------------|--------------------------------------------|
| Commuter Bus    | -                    | 3                           | \$129,241             | \$42,952         | \$3,643,547                 | 11,142                   | 39,656                          | 1,815                           | 1.0                                        |
| Demand Response | -                    | 17                          | \$173,445             | \$13,988         | \$0                         | 5,595                    | 17,326                          | 1,040                           | 0.0                                        |
| Bus             | -                    | 7                           | \$1,690,750           | \$152,666        | \$3,648,041                 | 185,263                  | 176,834                         | 13,954                          | 9.2                                        |
| Total           | _                    | 27                          | \$1,993,436           | \$209,606        | \$7,291,588                 | 202.000                  | 233.816                         | 16.809                          |                                            |