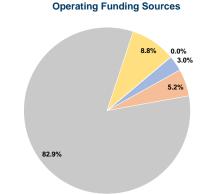

## **Sources of Capital Funds Expended**

Fare Revenues Local Funds \$0 State Funds \$0 Federal Assistance \$0 Other Funds \$0 **Total Capital Funds Expended** \$0