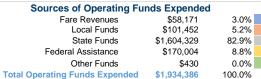

## **Sources of Capital Funds Expended**

Fare Revenues Local Funds \$0 State Funds \$0 Federal Assistance \$0 Other Funds \$0 **Total Capital Funds Expended** \$0