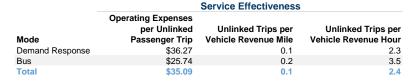

## Service Efficiency

| Mode            | Operating Expenses per<br>Vehicle Revenue Mile | Operating Expenses per<br>Vehicle Revenue Hour |
|-----------------|------------------------------------------------|------------------------------------------------|
| Demand Response | \$4.35                                         | \$82.99                                        |
| Bus             | \$5.39                                         | \$90.40                                        |
| Total           | \$4.42                                         | \$83.55                                        |