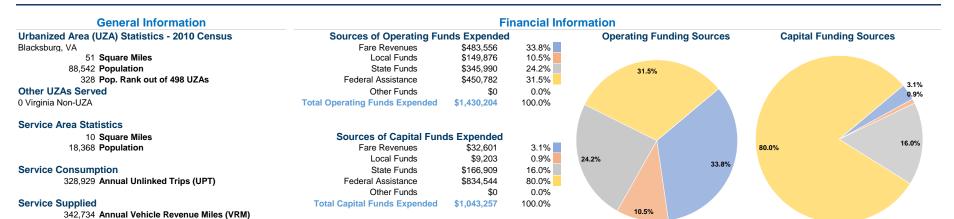

## **Modal Characteristics**

| Mode                      | Operating Expenses p                    |                | g Expenses per<br>Revenue Hour |           | M                  | lode           | Operating Expenses<br>per Unlinked<br>Passenger Trip | Unlinked Trips per<br>Vehicle Revenue Mile | Unlinked Trips per<br>Vehicle Revenue Hour |
|---------------------------|-----------------------------------------|----------------|--------------------------------|-----------|--------------------|----------------|------------------------------------------------------|--------------------------------------------|--------------------------------------------|
|                           | Service Efficiency                      |                |                                |           |                    |                | Service Effectiveness                                |                                            |                                            |
| Performance Measures      |                                         |                |                                |           |                    |                |                                                      |                                            |                                            |
| Total                     | -                                       | 20             | \$1,396,188                    | \$516,157 | \$1,043,257        | 328,929        | 342,734                                              | 31,419                                     |                                            |
| Bus                       | -                                       | 20             | \$1,396,188                    | \$516,157 | \$1,043,257        | 328,929        | 342,734                                              | 31,419                                     | 4.7                                        |
| Mode                      | Operated                                | Transportation | Expenses                       | Revenues  | Funds              | Unlinked Trips | Revenue Miles                                        | Revenue Hours                              | in Years <sup>a</sup>                      |
|                           | Directly                                | Purchased      | Operating                      | Fare      | Uses of<br>Capital | Annual         | Annual Vehicle                                       | Annual Vehicle                             | Average Fleet Age                          |
|                           | Vehicles Operated<br>at Maximum Service |                |                                |           |                    |                |                                                      |                                            |                                            |
|                           |                                         |                |                                |           |                    |                |                                                      |                                            |                                            |
| Operation Characteristics |                                         |                |                                |           |                    |                |                                                      |                                            |                                            |