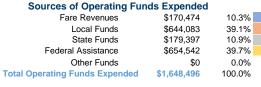

## **Garrett County Community Action Committee, Inc**

2018 Annual Agency Profile

104 E Center St Oakland, MD 21550



## **Service Consumption**

103,076 Annual Unlinked Trips (UPT)

## Service Supplied

651,875 Annual Vehicle Revenue Miles (VRM) 22,771 Annual Vehicle Revenue Hours (VRH)

## **Summary of Operating Expenses (OE)**

\$1,648,496 Total Operating Expenses

#### **Database Information**

NTDID: 3R03-30117

Reporter Type: Rural General Public Transit

## **Financial Information**



## **Sources of Capital Funds Expended**

| Sources of Capital Fullus    | Expended  |        |  |
|------------------------------|-----------|--------|--|
| Fare Revenues                | \$0       | 0.0%   |  |
| Local Funds                  | \$81,495  | 10.0%  |  |
| State Funds                  | \$82,222  | 10.1%  |  |
| Federal Assistance           | \$649,597 | 79.9%  |  |
| Other Funds                  | \$0       | 0.0%   |  |
| Total Capital Funds Expended | \$813,314 | 100.0% |  |
|                              |           |        |  |





## **Modal Characteristics**

## **Operation Characteristics**

# Vehicles Operated at Maximum Service

|                 | Directly | Purchased      | Operating   | Fare      |
|-----------------|----------|----------------|-------------