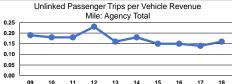

## **Performance Measures**

## Service Efficiency

|                 | Operating Expenses per |
|-----------------|------------------------|
| Mode            | Vehicle Revenue Mile   |
| Demand Response | \$2.53                 |
| Total           | \$2.53                 |

Operating Expenses per Vehicle Revenue Hour \$72.39

Service Effectiveness **Operating Expenses** per Unlinked Unlinked Trips per Unlinked Trips per Mode Passenger Trip Vehicle Revenue Mile Vehicle Revenue Hour Demand Response \$15.99 0.2 4.5 \$15.99 0.2 4.5