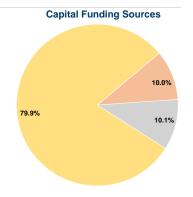

## **Sources of Capital Funds Expended**

| Sources of Capital Fullus    | Expended  |        |  |
|------------------------------|-----------|--------|--|
| Fare Revenues                | \$0       | 0.0%   |  |
| Local Funds                  | \$81,495  | 10.0%  |  |
| State Funds                  | \$82,222  | 10.1%  |  |
| Federal Assistance           | \$649,597 | 79.9%  |  |
| Other Funds                  | \$0       | 0.0%   |  |
| Total Capital Funds Expended | \$813,314 | 100.0% |  |
|                              |           |        |  |