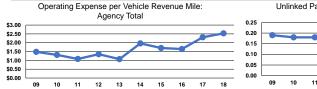

## Service Efficiency

|                 | Operating Expenses per |
|-----------------|------------------------|
| Mode            | Vehicle Revenue Mile   |
| Demand Response | \$2.53                 |
| Total           | \$2.53                 |

Operating Expenses per Vehicle Revenue Hour \$72.39

Service Effectiveness **Operating Expenses** per Unlinked Unlinked Trips per Unlinked Trips per Mode Passenger Trip Vehicle Revenue Mile Vehicle Revenue Hour Demand Response \$15.99 0.2 4.5 \$15.99 0.2 4.5