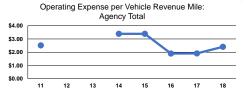

### Service Efficiency

| Mode            | Operating Expenses per<br>Vehicle Revenue Mile | Operating Expenses per<br>Vehicle Revenue Hour |
|-----------------|------------------------------------------------|------------------------------------------------|
| Demand Response | \$2.57                                         | \$27.36                                        |
| Bus             | \$2.36                                         | \$41.23                                        |
| Total           | \$2.41                                         | \$36.59                                        |