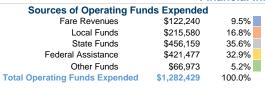

#### **Summary of Operating Expenses (OE)**

\$1,282,429 Total Operating Expenses

**Operating Funding Sources** 