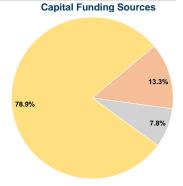

#### **Sources of Capital Funds Expended**

| Courses or Suprior Furior    | - LAPOITAGA |        |
|------------------------------|-------------|--------|
| Fare Revenues                | \$0         | 0.0%   |
| Local Funds                  | \$112,962   | 13.3%  |
| State Funds                  | \$66,639    | 7.8%   |
| Federal Assistance           | \$671,439   | 78.9%  |
| Other Funds                  | \$0         | 0.0%   |
| Total Capital Funds Expended | \$851,040   | 100.0% |
|                              |             |        |