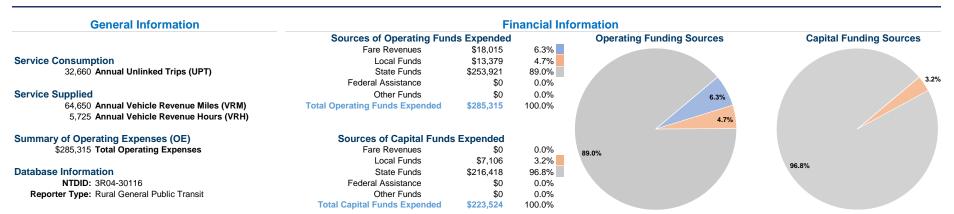

## **Vehicles Operated** at Maximum Service

|       | Directly | Purchased      | Operating | Fare     | Uses of Capital             | Annual Vehicle | Annual Vehicle |
|-------|----------|----------------|-----------|----------|-----------------------------|----------------|----------------|
| Mode  | Operated | Transportation | Expenses  | Revenues | Funds Annual Unlinked Trips | Revenue Miles  | Revenue Hours  |
| Bus   | -        | 3              | \$285,315 | \$18,015 | \$223,524 32,660            | 64,650         | 5,725          |
| Total |          | 3              | \$285,315 | \$18,015 | \$223,524 32,660            | 64,650         | 5,725          |