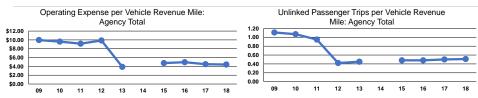

## **Service Efficiency**

Operating Expenses per Operating Expenses per Vehicle Revenue Mile Vehicle Revenue Hour \$4.41

|       | Service Effectiveness                                |                                            |                                            |  |  |
|-------|------------------------------------------------------|--------------------------------------------|--------------------------------------------|--|--|
| Mode  | Operating Expenses<br>per Unlinked<br>Passenger Trip | Unlinked Trips per<br>Vehicle Revenue Mile | Unlinked Trips per<br>Vehicle Revenue Hour |  |  |
| Bus   | \$8.74                                               | 0.5                                        | 5.7                                        |  |  |
| Total | \$2.74                                               | 0.5                                        | 5.7                                        |  |  |