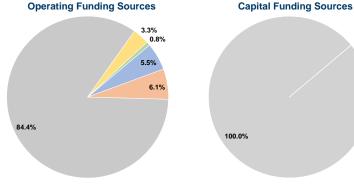

## Summary of Operating Expenses (OE)

\$1,484,942 Total Operating Expenses

## **Sources of Capital Funds Expended**

0.0% Fare Revenues \$0 Local Funds \$0 0.0% State Funds \$132,447 100.0% Federal Assistance \$0 0.0% Other Funds \$0 0.0% **Total Capital Funds Expended** \$132,447 100.0%