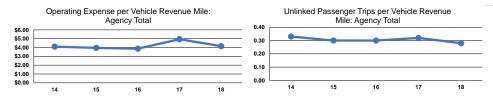

## **Service Efficiency**

|                 | Operating Expenses per | Operating Expenses per<br>Vehicle Revenue Hour |  |
|-----------------|------------------------|------------------------------------------------|--|
| Mode            | Vehicle Revenue Mile   |                                                |  |
| Demand Response | \$4.40                 | \$84.36                                        |  |
| Bus             | \$3.93                 | \$72.51                                        |  |
| Total           | \$4.15                 | \$77.99                                        |  |

### Convince Effectiveness

|                 | Service Effectiveness                                |                                            |                                            |  |  |  |
|-----------------|------------------------------------------------------|--------------------------------------------|--------------------------------------------|--|--|--|
| Mode            | Operating Expenses<br>per Unlinked<br>Passenger Trip | Unlinked Trips per<br>Vehicle Revenue Mile | Unlinked Trips per<br>Vehicle Revenue Hour |  |  |  |
| Demand Response | \$20.43                                              | 0.2                                        | 4.1                                        |  |  |  |
| Bus             | \$11.69                                              | 0.3                                        | 6.2                                        |  |  |  |
| Total           | \$14.88                                              | 0.3                                        | 5.2                                        |  |  |  |