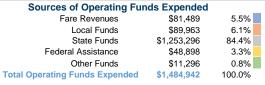

## Summary of Operating Expenses (OE)

\$1,484,942 Total Operating Expenses

## **Sources of Capital Funds Expended**

0.0% Fare Revenues \$0 Local Funds \$0 0.0% State Funds \$132,447 100.0% Federal Assistance \$0 0.0% Other Funds \$0 0.0% **Total Capital Funds Expended** \$132,447 100.0%