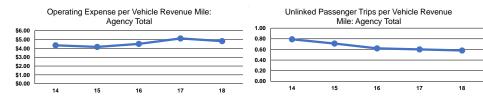

#### **Performance Measures**

# Service Efficiency

| Mode            | Operating Expenses per<br>Vehicle Revenue Mile | Operating Expenses per<br>Vehicle Revenue Hour |
|-----------------|------------------------------------------------|------------------------------------------------|
| Demand Response | \$3.06                                         | \$62.86                                        |
| Bus             | \$5.65                                         | \$74.52                                        |
| Total           | \$4.82                                         | \$71.81                                        |

| Mode            | Operating Expenses<br>per Unlinked<br>Passenger Trip | Unlinked Trips per<br>Vehicle Revenue Mile | Unlinked Trips per<br>Vehicle Revenue Hour |  |  |
|-----------------|------------------------------------------------------|--------------------------------------------|--------------------------------------------|--|--|
| Demand Response | \$26.27                                              | 0.1                                        | 2.4                                        |  |  |
| Bus             | \$7.06                                               | 0.8                                        | 10.6                                       |  |  |
| Total           | \$8.29                                               | 0.6                                        | 8.7                                        |  |  |
|                 |                                                      |                                            |                                            |  |  |