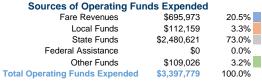

## **Summary of Operating Expenses (OE)**

\$3,397,779 Total Operating Expenses

## **Financial Information**