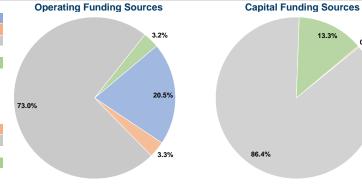

## **Financial Information**

### Sources of Capital Funds Expended

| Common or Capital I allas    |           |        |  |
|------------------------------|-----------|--------|--|
| Fare Revenues                | \$0       | 0.0%   |  |
| Local Funds                  | \$286     | 0.3%   |  |
| State Funds                  | \$93,059  | 86.4%  |  |
| Federal Assistance           | \$0       | 0.0%   |  |
| Other Funds                  | \$14,315  | 13.3%  |  |
| Total Capital Funds Expended | \$107,660 | 100.0% |  |