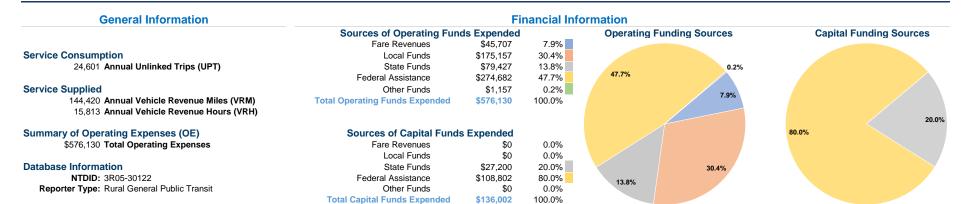

### Vehicles Operated at Maximum Service

| Mode            | Directly<br>Operated | Purchased<br>Transportation | Operating<br>Expenses | Fare<br>Revenues | Uses of Capital<br>Funds Annual | Jnlinked Trips | Annual Vehicle<br>Revenue Miles | Annual Vehicle<br>Revenue Hours |
|-----------------|----------------------|-----------------------------|-----------------------|------------------|---------------------------------|----------------|---------------------------------|---------------------------------|
| Demand Response | 8                    | -                           | \$362,962             | \$39,256         | \$0                             | 17,221         | 96,761                          | 10,753                          |
| Bus             | 6                    | -                           | \$213,168             | \$6,451          | \$136,002                       | 7,380          | 47,659                          | 5,060                           |
| Total           | 14                   | -                           | \$576,130             | \$45,707         | \$136,002                       | 24,601         | 144,420                         | 15,813                          |