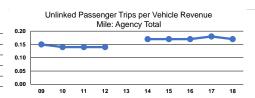

# Service Effectiveness

| Mode            | Operating Expenses<br>per Unlinked<br>Passenger Trip | Unlinked Trips per<br>Vehicle Revenue Mile | Unlinked Trips per<br>Vehicle Revenue Hour |
|-----------------|------------------------------------------------------|--------------------------------------------|--------------------------------------------|
| Demand Response | \$21.08                                              | 0.2                                        | 1.6                                        |
| Bus             | \$28.88                                              | 0.2                                        | 1.5                                        |
| Total           | \$23.42                                              | 0.2                                        | 1.6                                        |