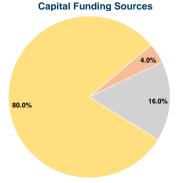

### **Sources of Capital Funds Expended**

| Common or Capital Called     |           |        |
|------------------------------|-----------|--------|
| Fare Revenues                | \$0       | 0.0%   |
| Local Funds                  | \$27,699  | 4.0%   |
| State Funds                  | \$110,796 | 16.0%  |
| Federal Assistance           | \$553,977 | 80.0%  |
| Other Funds                  | \$0       | 0.0%   |
| Total Capital Funds Expended | \$692,472 | 100.0% |
|                              |           |        |