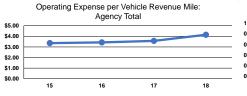

## **Service Efficiency**

| Mode            | Operating Expenses per<br>Vehicle Revenue Mile | Operating Expenses per<br>Vehicle Revenue Hour |
|-----------------|------------------------------------------------|------------------------------------------------|
| Demand Response | \$4.84                                         | \$76.15                                        |
| Bus             | \$3.47                                         | \$52.10                                        |
| Total           | \$4.15                                         | \$63.78                                        |