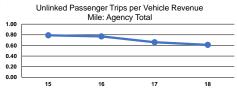

## **Performance Measures**

|                 | OCI VICE ETICOLI VETICOS                             |                                            |                                            |  |
|-----------------|------------------------------------------------------|--------------------------------------------|--------------------------------------------|--|
| Mode            | Operating Expenses<br>per Unlinked<br>Passenger Trip | Unlinked Trips per<br>Vehicle Revenue Mile | Unlinked Trips per<br>Vehicle Revenue Hour |  |
| Demand Response | \$23.48                                              | 0.2                                        | 3.2                                        |  |
| Bus             | \$3.42                                               | 1.0                                        | 15.2                                       |  |
| Total           | \$6.78                                               | 0.6                                        | 9.4                                        |  |