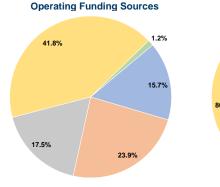

## Vehicles Operated at Maximum Service

| Mode            | Directly<br>Operated | Purchased<br>Transportation | Operating<br>Expenses | Fare<br>Revenues | Uses of Capital<br>Funds Annual | Unlinked Trips | Annual Vehicle<br>Revenue Miles | Annual Vehicle<br>Revenue Hours |
|-----------------|----------------------|-----------------------------|-----------------------|------------------|---------------------------------|----------------|---------------------------------|---------------------------------|
| Demand Response | 11                   | =                           | \$1,346,645           | \$188,808        | \$597,366                       | 57,365         | 278,431                         | 17,685                          |
| Bus             | 6                    | -                           | \$975,157             | \$175,439        | \$95,106                        | 285,127        | 280,766                         | 18,717                          |
| Total           | 17                   | -                           | \$2,321,802           | \$364,247        | \$692,472                       | 342,492        | 559,197                         | 36,402                          |