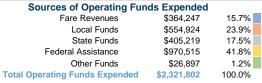

### **Sources of Capital Funds Expended**

| Common or Capital Called     |           |        |
|------------------------------|-----------|--------|
| Fare Revenues                | \$0       | 0.0%   |
| Local Funds                  | \$27,699  | 4.0%   |
| State Funds                  | \$110,796 | 16.0%  |
| Federal Assistance           | \$553,977 | 80.0%  |
| Other Funds                  | \$0       | 0.0%   |
| Total Capital Funds Expended | \$692,472 | 100.0% |
|                              |           |        |