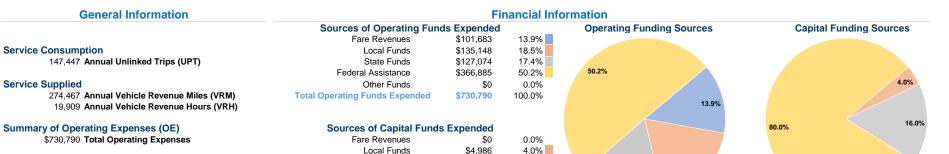

# **Modal Characteristics**

\$19,944

\$99.717

\$124,647

\$0

State Funds

Other Funds

Federal Assistance

**Total Capital Funds Expended** 

#### **Vehicles Operated** at Maximum Service

Directly Purchased Operating Fare Operated Transportation Expenses Revenues 11 \$730.790 \$101.683 11 \$730,790 \$101,683

| Uses of Capital |                       | Annual Vehicle | Annual Vehicle |
|-----------------|-----------------------|----------------|----------------|
| Funds           | Annual Unlinked Trips | Revenue Miles  | Revenue Hours  |
| \$124,647       | 147,447               | 274,467        | 19,909         |
| \$124,647       | 147,447               | 274,467        | 19,909         |

18.5%

17.4%

#### **Performance Measures**

Demand Response

Mode

Mode

**Total** 