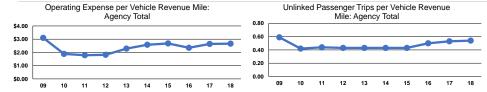

### **Service Efficiency**

Operating Expenses per Operating Expenses per Vehicle Revenue Mile Vehicle Revenue Hour Demand Response \$2.66 \$36.71 \$2.66 \$36.71

|                 | Service Effectiveness                                |                                            |                                            |
|-----------------|------------------------------------------------------|--------------------------------------------|--------------------------------------------|
| Mode            | Operating Expenses<br>per Unlinked<br>Passenger Trip | Unlinked Trips per<br>Vehicle Revenue Mile | Unlinked Trips per<br>Vehicle Revenue Hour |
| Demand Response | \$4.96                                               | 0.5                                        | 7.4                                        |
| Total           | \$4.96                                               | 0.5                                        | 7.4                                        |