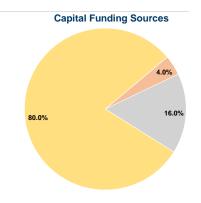

## **Financial Information**

| Sources of Capital Funds | s Expended |        |
|--------------------------|------------|--------|
| Fare Revenues            | \$0        | 0.0%   |
| Local Funds              | \$4,697    | 4.0%   |
| State Funds              | \$18,786   | 16.0%  |
| Federal Assistance       | \$93,932   | 80.0%  |
| Other Funds              | \$0        | 0.0%   |
| Capital Funds Expended   | \$117,415  | 100.0% |
|                          |            |        |