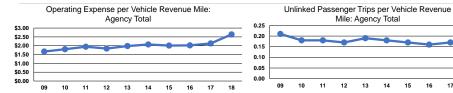

### Service Efficiency

Total

|                 | Operating Expenses per |
|-----------------|------------------------|
| Mode            | Vehicle Revenue Mile   |
| Demand Response | \$2.64                 |
| Total           | \$2.64                 |

Operating Expenses per Vehicle Revenue Hour \$42.63 \$42.63

Service Effectiveness **Operating Expenses** per Unlinked Unlinked Trips per Unlinked Trips per Mode Passenger Trip Vehicle Revenue Mile Vehicle Revenue Hour Demand Response \$14.59 0.2 2.9 \$14.59 0.2 2.9