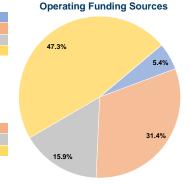

## **Financial Information**

| Sources of Capital Funds | s Expended |        |
|--------------------------|------------|--------|
| Fare Revenues            | \$0        | 0.0%   |
| Local Funds              | \$4,697    | 4.0%   |
| State Funds              | \$18,786   | 16.0%  |
| Federal Assistance       | \$93,932   | 80.0%  |
| Other Funds              | \$0        | 0.0%   |
| Capital Funds Expended   | \$117,415  | 100.0% |
|                          |            |        |