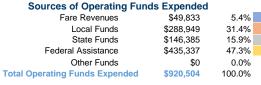

## **Financial Information**

| Sources of Capital Funds | s Expended |        |
|--------------------------|------------|--------|
| Fare Revenues            | \$0        | 0.0%   |
| Local Funds              | \$4,697    | 4.0%   |
| State Funds              | \$18,786   | 16.0%  |
| Federal Assistance       | \$93,932   | 80.0%  |
| Other Funds              | \$0        | 0.0%   |
| Capital Funds Expended   | \$117,415  | 100.0% |
|                          |            |        |