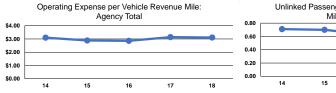

## Service Efficiency

| Mode            | Operating Expenses per<br>Vehicle Revenue Mile | Operating Expenses per<br>Vehicle Revenue Hour |
|-----------------|------------------------------------------------|------------------------------------------------|
| Demand Response | \$3.43                                         | \$61.89                                        |
| Bus             | \$3.07                                         | \$45.52                                        |
| Total           | \$3.11                                         | \$47.01                                        |

| Mode            | Operating Expenses<br>per Unlinked<br>Passenger Trip | Unlinked Trips per<br>Vehicle Revenue Mile | Unlinked Trips per<br>Vehicle Revenue Hour |  |  |  |
|-----------------|------------------------------------------------------|--------------------------------------------|--------------------------------------------|--|--|--|
| Demand Response | \$15.49                                              | 0.2                                        | 4.0                                        |  |  |  |
| Bus             | \$3.94                                               | 0.8                                        | 11.5                                       |  |  |  |
| Total           | \$4.33                                               | 0.7                                        | 10.9                                       |  |  |  |