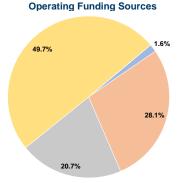

### Vehicles Operated at Maximum Service

| Mode            | Directly<br>Operated | Purchased<br>Transportation | Operating<br>Expenses | Fare<br>Revenues | Uses of Capital<br>Funds A | nnual Unlinked Trips | Annual Vehicle<br>Revenue Miles | Annual Vehicle<br>Revenue Hours |
|-----------------|----------------------|-----------------------------|-----------------------|------------------|----------------------------|----------------------|---------------------------------|---------------------------------|
| Demand Response | 3                    | -                           | \$82,009              | \$2,648          | \$0                        | 5,295                | 23,895                          | 1,325                           |
| Bus             | 7                    | -                           | \$601,401             | \$7,977          | \$388,771                  | 152,523              | 195,942                         | 13,212                          |
| Total           | 10                   | -                           | \$683,410             | \$10,625         | \$388,771                  | 157,818              | 219,837                         | 14,537                          |