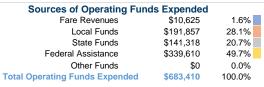

#### **Summary of Operating Expenses (OE)**

\$683,410 Total Operating Expenses

### Vehicles Operated at Maximum Service

| Mode            | Directly<br>Operated | Purchased<br>Transportation | Operating<br>Expenses | Fare<br>Revenues | Uses of Capital<br>Funds A | nnual Unlinked Trips | Annual Vehicle<br>Revenue Miles | Annual Vehicle<br>Revenue Hours |
|-----------------|----------------------|-----------------------------|-----------------------|------------------|----------------------------|----------------------|---------------------------------|---------------------------------|
| Demand Response | 3                    | -                           | \$82,009              | \$2,648          | \$0                        | 5,295                | 23,895                          | 1,325                           |
| Bus             | 7                    | -                           | \$601,401             | \$7,977          | \$388,771                  | 152,523              | 195,942                         | 13,212                          |
| Total           | 10                   | -                           | \$683,410             | \$10,625         | \$388,771                  | 157,818              | 219,837                         | 14,537                          |