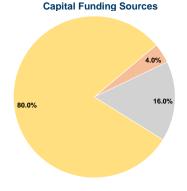

#### **Sources of Capital Funds Expended**

Fare Revenues 0.0% Local Funds \$15,551 4.0% State Funds \$62,203 16.0% Federal Assistance \$311.017 80.0% Other Funds \$0 0.0% **Total Capital Funds Expended** \$388,771 100.0%