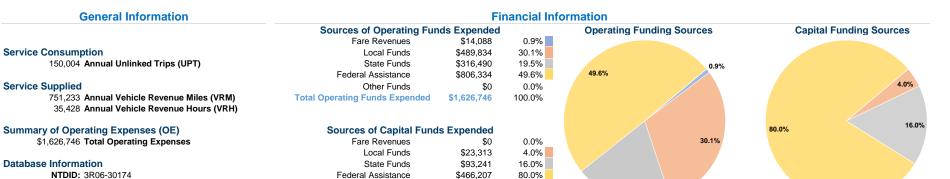

# **Four County Transit**

2018 Annual Agency Profile

164 College Ridge Rd Wardell Industrial Park Cedar Bluff, VA 24609

\$0

\$582,761

0.0%

100.0%

19.5%

### **Modal Characteristics**

Other Funds

**Total Capital Funds Expended** 

#### Vehicles Operated at Maximum Service

|       | Directly | Purchased      | Operating   | Fare     | Uses of Capital       | Annual Vehicle      | Annual Vehicle |
|-------|----------|----------------|-------------|----------|-----------------------|---------------------|----------------|
| Mode  | Operated | Transportation | Expenses    | Revenues | Funds Annual Unlinked | Trips Revenue Miles | Revenue Hours  |
| Bus   | 40       |                | \$1,626,746 | \$14,088 | \$582,761 15          | 0,004 751,233       | 35,428         |
| Total | 40       | -              | \$1,626,746 | \$14,088 | \$582,761 15          | ),004 751,233       | 35,428         |