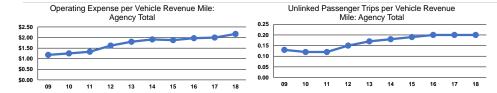

#### **Performance Measures**

#### Service Efficiency Service Effectiveness **Operating Expenses** Operating Expenses per Operating Expenses per per Unlinked Unlinked Trips per Unlinked Trips per Vehicle Revenue Mile Vehicle Revenue Hour Mode Passenger Trip Vehicle Revenue Mile Vehicle Revenue Hour Mode Bus \$2.17 \$45.92 Bus \$10.84 0.2 4.2 Total \$2.17 \$45.92 **Total** \$10.84 0.2 4.2