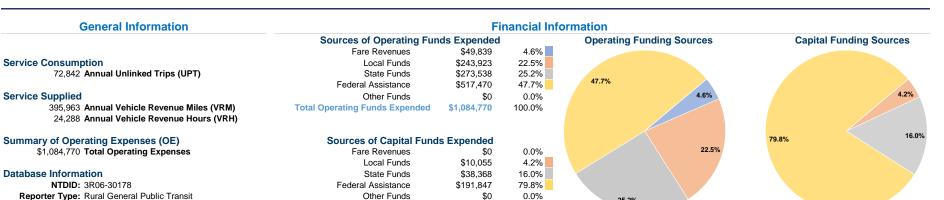

# **Modal Characteristics**

\$240,270

100.0%

**Total Capital Funds Expended** 

# **Vehicles Operated** at Maximum Service

| Mode            | Directly<br>Operated | Purchased<br>Transportation | Operating<br>Expenses | Fare<br>Revenues | Uses of Capital<br>Funds Ann | ual Unlinked Trips | Annual Vehicle<br>Revenue Miles | Annual Vehicle<br>Revenue Hours |
|-----------------|----------------------|-----------------------------|-----------------------|------------------|------------------------------|--------------------|---------------------------------|---------------------------------|
| Demand Response | 24                   | -                           | \$1,084,770           | \$49,839         | \$240,270                    | 72,842             | 395,963                         | 24,288                          |
| Total           | 24                   |                             | <b>\$1,084,770</b>    | <b>\$49,839</b>  | <b>\$240,270</b>             | <b>72,842</b>      | <b>395,963</b>                  | 24,288                          |