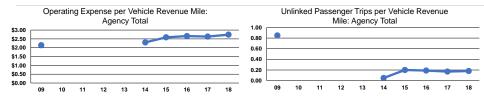

# Service Efficiency

|                 | Operating Expenses per | Operating Expenses per |
|-----------------|------------------------|------------------------|
| Mode            | Vehicle Revenue Mile   | Vehicle Revenue Hour   |
| Demand Response | \$2.74                 | \$44.66                |
| Total           | \$2.74                 | \$44.66                |

25.2%

**Operating Expenses** per Unlinked Unlinked Trips per Unlinked Trips per Mode Passenger Trip Vehicle Revenue Mile Vehicle Revenue Hour Demand Response \$14.89 0.2 3.0 \$14.89 0.2 3.0