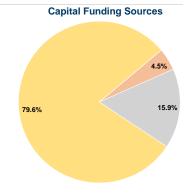

### **Financial Information**

| Sources of Capital Funds     | Expended  |        |
|------------------------------|-----------|--------|
| Fare Revenues                | \$0       | 0.0%   |
| Local Funds                  | \$5,800   | 4.5%   |
| State Funds                  | \$20,711  | 15.9%  |
| Federal Assistance           | \$103,554 | 79.6%  |
| Other Funds                  | \$0       | 0.0%   |
| Total Capital Funds Expended | \$130,065 | 100.0% |
|                              |           |        |