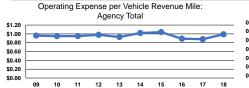

### Service Efficiency

|       | Operating Expenses per |
|-------|------------------------|
| Mode  | Vehicle Revenue Mile   |
| Bus   | \$0.99                 |
| Total | \$0.99                 |

|       |                    | <b>Service Effectiveness</b> |
|-------|--------------------|------------------------------|
|       | Operating Expenses |                              |
|       | per Unlinked       | Unlinked Trips per           |
| Mode  | Passenger Trip     | Vehicle Revenue Mile         |
| Bus   | \$10.61            | 0.1                          |
| Total | \$10.61            | 0.1                          |