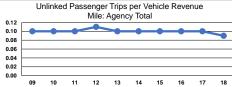

### Service Efficiency

|       | Operating Expenses per |
|-------|------------------------|
| Mode  | Vehicle Revenue Mile   |
| Bus   | \$0.99                 |
| Total | \$0.99                 |

|       |                    | <b>Service Effectiveness</b> |
|-------|--------------------|------------------------------|
|       | Operating Expenses |                              |
|       | per Unlinked       | Unlinked Trips per           |
| Mode  | Passenger Trip     | Vehicle Revenue Mile         |
| Bus   | \$10.61            | 0.1                          |
| Total | \$10.61            | 0.1                          |

| Unlinked Trips per   | Unlinked Trips per   |
|----------------------|----------------------|
| Vehicle Revenue Mile | Vehicle Revenue Hour |
| 0.1                  | 2.5                  |
| 0.1                  | 2.5                  |