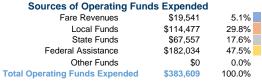

# **Blackstone Area Bus Service**

2018 Annual Agency Profile

101 BABS Lane Blackstone, VA 23824



### **Service Consumption**

36,168 Annual Unlinked Trips (UPT)

### Service Supplied

386,613 Annual Vehicle Revenue Miles (VRM) 14,480 Annual Vehicle Revenue Hours (VRH)

# **Summary of Operating Expenses (OE)**

\$383,609 Total Operating Expenses

#### **Database Information**

NTDID: 3R06-30184

Reporter Type: Rural General Public Transit

### **Financial Information**





| Sources of Capital Funds     | Expended  |        |
|------------------------------|-----------|--------|
| Fare Revenues                | \$0       | 0.0%   |
| Local Funds                  | \$5,800   | 4.5%   |
| State Funds                  | \$20,711  | 15.9%  |
| Federal Assistance           | \$103,554 | 79.6%  |
| Other Funds                  | \$0       | 0.0%   |
| Total Capital Funds Expended | \$130,065 | 100.0% |
|                              |           |        |





### **Modal Characteristics**

# **Operation Characteristics**

# **Vehicles Operated** at Maximum Service

|       | Directly | Purchased                               | Operating | Fare     |
|-------|----------|-----------------------------------------|-----------|----------|
| Mode  | Operated | Tran