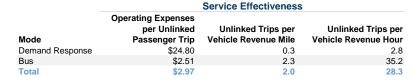

#### Service Efficiency

| Mode            | Operating Expenses per<br>Vehicle Revenue Mile | Operating Expenses per<br>Vehicle Revenue Hour |
|-----------------|------------------------------------------------|------------------------------------------------|
| Demand Response | \$6.55                                         | \$68.20                                        |
| Bus             | \$5.81                                         | \$88.55                                        |
| Total           | \$5.92                                         | \$84.23                                        |