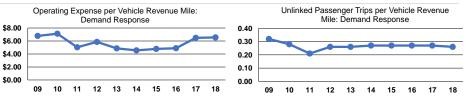

#### Service Efficiency

| Mode            | Operating Expenses per<br>Vehicle Revenue Mile | Operating Expenses per<br>Vehicle Revenue Hour |
|-----------------|------------------------------------------------|------------------------------------------------|
| Demand Response | \$6.55                                         | \$68.20                                        |
| Bus             | \$5.81                                         | \$88.55                                        |
| Total           | \$5.92                                         | \$84.23                                        |