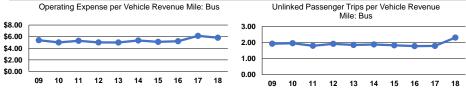

#### Service Efficiency

| Mode            | Operating Expenses per<br>Vehicle Revenue Mile | Operating Expenses per<br>Vehicle Revenue Hour |
|-----------------|------------------------------------------------|------------------------------------------------|
| Demand Response | \$6.55                                         | \$68.20                                        |
| Bus             | \$5.81                                         | \$88.55                                        |
| Total           | \$5.92                                         | \$84.23                                        |