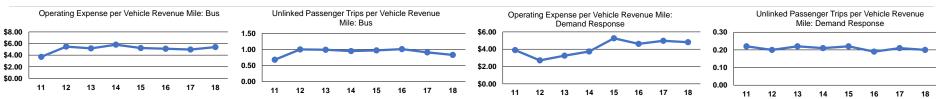

#### **Performance Measures**

# Mode Operating Expenses per Vehicle Revenue Mile Operating Expenses per Vehicle Revenue Mile Demand Response \$4.81 \$41.89 Bus \$5.39 \$68.35 Total \$5.19 \$57.01