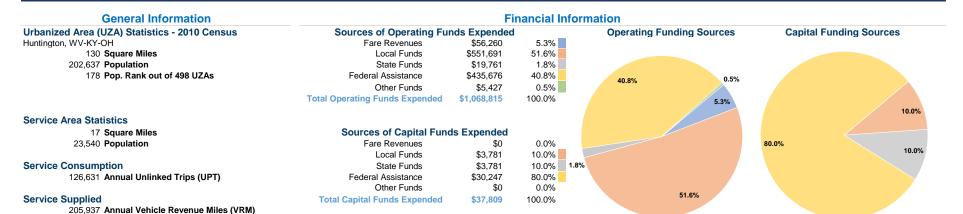

#### Vehicles Operated at Maximum Service

Service Efficiency

|                 |          |                |             |          | Uses of  |                |                       |                |                       |
|-----------------|----------|----------------|-------------|----------|----------|----------------|-----------------------|----------------|-----------------------|
|                 | Directly | Purchased      | Operating   | Fare     | Capital  | Annual         | <b>Annual Vehicle</b> | Annual Vehicle | Average Fleet Age     |
| Mode            | Operated | Transportation | Expenses    | Revenues | Funds    | Unlinked Trips | Revenue Miles         | Revenue Hours  | in Years <sup>a</sup> |
| Demand Response | 5        | -              | \$336,463   | \$17,713 | \$11,902 | 14,275         | 69,995                | 8,032          | 4.0                   |
| Bus             | 6        | -              | \$732,352   | \$38,547 | \$25,907 | 112,356        | 135,942               | 10,715         | 6.0                   |
| Total           | 11       | _              | \$1.068.815 | \$56,260 | \$37.809 | 126.631        | 205.937               | 18.747         |                       |