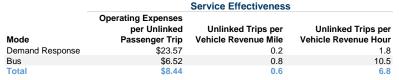

#### **Performance Measures**

# Mode Operating Expenses per Vehicle Revenue Mile Operating Expenses per Vehicle Revenue Mile Demand Response \$4.81 \$41.89 Bus \$5.39 \$68.35 Total \$5.19 \$57.01