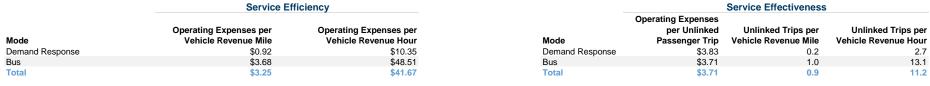

### **Modal Characteristics**

|                 | at Maximu | at Maximum Service |             |             |             |                |                |                |                       |
|-----------------|-----------|--------------------|-------------|-------------|-------------|----------------|----------------|----------------|-----------------------|
|                 |           |                    |             |             | Uses of     |                |                |                |                       |
|                 | Directly  | Purchased          | Operating   | Fare        | Capital     | Annual         | Annual Vehicle | Annual Vehicle | Average Fleet Age     |
| Mode            | Operated  | Transportation     | Expenses    | Revenues    | Funds       | Unlinked Trips | Revenue Miles  | Revenue Hours  | in Years <sup>a</sup> |
| Demand Response | 8         | -                  | \$217,427   | \$106,318   | \$1,484,444 | 56,720         | 235,182        | 21,017         | 5.3                   |
| Bus             | 18        | -                  | \$4,667,066 | \$953,218   | \$0         | 1,258,702      | 1,266,807      | 96,207         | 8.1                   |
| Total           | 26        |                    | \$4.884.493 | \$1,059,536 | \$1 484 444 | 1 315 422      | 1 501 989      | 117 224        |                       |

#### **Performance Measures**