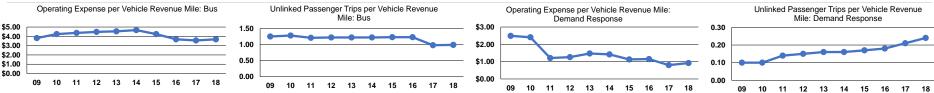

ital     | Annual         | Annual Vehicle | Annual Vehicle | Average Fleet Age     |
| Mode            | Operated  | Transportation     | Expenses    | Revenues    | Funds       | Unlinked Trips | Revenue Miles  | Revenue Hours  | in Years <sup>a</sup> |
| Demand Response | 8         | -                  | \$217,427   | \$106,318   | \$1,484,444 | 56,720         | 235,182        | 21,017         | 5.3                   |
| Bus             | 18        | -                  | \$4,667,066 | \$953,218   | \$0         | 1,258,702      | 1,266,807      | 96,207         | 8.1                   |
| Total           | 26        |                    | \$4.884.493 | \$1,059,536 | \$1 484 444 | 1 315 422      | 1 501 989      | 117 224        |                       |

#### **Performance Measures**





## Notes:

<sup>a</sup>Demand Response - Taxi (DT) and non-dedicated fleets do not report fleet age data.