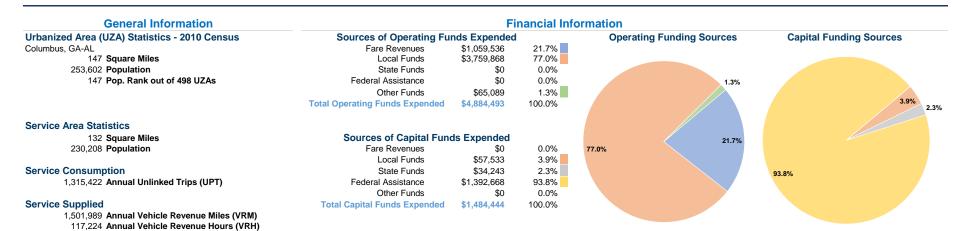

### **Modal Characteristics**

|                 | at Maximu | at Maximum Service |             |             |             |                |                |                |                       |
|-----------------|-----------|--------------------|-------------|-------------|-------------|----------------|----------------|----------------|-----------------------|
|                 |           |                    |             |             | Uses of     |                |                |                |                       |
|                 | Directly  | Purchased          | Operating   | Fare        | Capital     | Annual         | Annual Vehicle | Annual Vehicle | Average Fleet Age     |
| Mode            | Operated  | Transportation     | Expenses    | Revenues    | Funds       | Unlinked Trips | Revenue Miles  | Revenue Hours  | in Years <sup>a</sup> |
| Demand Response | 8         | -                  | \$217,427   | \$106,318   | \$1,484,444 | 56,720         | 235,182        | 21,017         | 5.3                   |
| Bus             | 18        | -                  | \$4,667,066 | \$953,218   | \$0         | 1,258,702      | 1,266,807      | 96,207         | 8.1                   |
| Total           | 26        |                    | \$4.884.493 | \$1,059,536 | \$1 484 444 | 1 315 422      | 1 501 989      | 117 224        |                       |