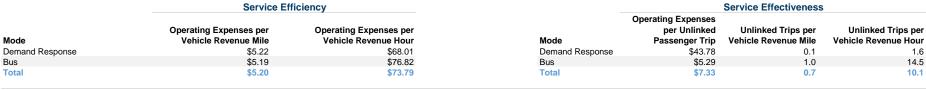

## **Modal Characteristics**

|                 | Vehicles<br>at Maxim |                             |                       |                  |                             |                          |                                 |                                 |                                            |
|-----------------|----------------------|-----------------------------|-----------------------|------------------|-----------------------------|--------------------------|---------------------------------|---------------------------------|--------------------------------------------|
| Mode            | Directly<br>Operated | Purchased<br>Transportation | Operating<br>Expenses | Fare<br>Revenues | Uses of<br>Capital<br>Funds | Annual<br>Unlinked Trips | Annual Vehicle<br>Revenue Miles | Annual Vehicle<br>Revenue Hours | Average Fleet Age<br>in Years <sup>a</sup> |
| Demand Response | 5                    | -                           | \$656,281             | \$34,637         | \$0                         | 14,989                   | 125,608                         | 9,650                           | 4.4                                        |
| Bus             | 7                    | -                           | \$1,416,855           | \$128,362        | \$41,633                    | 267,685                  | 273,039                         | 18,445                          | 5.2                                        |
| Total           | 12                   | -                           | \$2,073,136           | \$162,999        | \$41,633                    | 282,674                  | 398,647                         | 28,095                          |                                            |

### **Performance Measures**