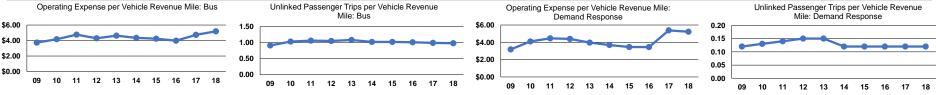

| \$34,637         | \$0                         | 14,989                   | 125,608                         | 9,650                           | 4.4                                        |
| Bus             | 7                    | -                           | \$1,416,855           | \$128,362        | \$41,633                    | 267,685                  | 273,039                         | 18,445                          | 5.2                                        |
| Total           | 12                   | -                           | \$2,073,136           | \$162,999        | \$41,633                    | 282,674                  | 398,647                         | 28,095                          |                                            |

### **Performance Measures**





#### Notes:

<sup>a</sup>Demand Response - Taxi (DT) and non-dedicated fleets do not report fleet age data.