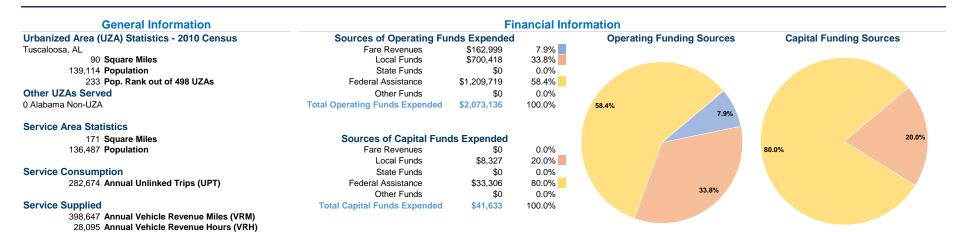

## **Modal Characteristics**

|                 | Vehicles<br>at Maxim |                             |                       |                  |                             |                          |                                 |                                 |                                            |
|-----------------|----------------------|-----------------------------|-----------------------|------------------|-----------------------------|--------------------------|---------------------------------|---------------------------------|--------------------------------------------|
| Mode            | Directly<br>Operated | Purchased<br>Transportation | Operating<br>Expenses | Fare<br>Revenues | Uses of<br>Capital<br>Funds | Annual<br>Unlinked Trips | Annual Vehicle<br>Revenue Miles | Annual Vehicle<br>Revenue Hours | Average Fleet Age<br>in Years <sup>a</sup> |
| Demand Response | 5                    | -                           | \$656,281             | \$34,637         | \$0                         | 14,989                   | 125,608                         | 9,650                           | 4.4                                        |
| Bus             | 7                    | -                           | \$1,416,855           | \$128,362        | \$41,633                    | 267,685                  | 273,039                         | 18,445                          | 5.2                                        |
| Total           | 12                   | -                           | \$2,073,136           | \$162,999        | \$41,633                    | 282,674                  | 398,647                         | 28,095                          |                                            |