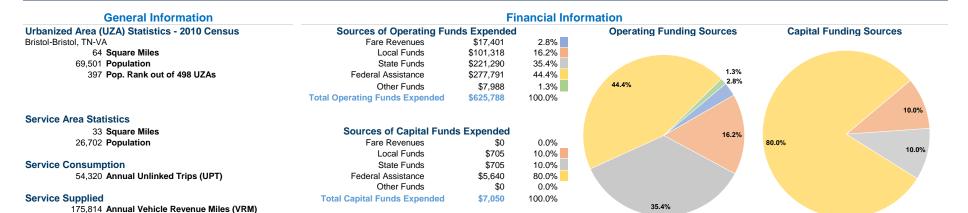

## Vehicles Operated at Maximum Service

Service Efficiency

|                 |          |                |           |          | Uses of |                |                       |                |                       |
|-----------------|----------|----------------|-----------|----------|---------|----------------|-----------------------|----------------|-----------------------|
|                 | Directly | Purchased      | Operating | Fare     | Capital | Annual         | <b>Annual Vehicle</b> | Annual Vehicle | Average Fleet Age     |
| Mode            | Operated | Transportation | Expenses  | Revenues | Funds   | Unlinked Trips | Revenue Miles         | Revenue Hours  | in Years <sup>a</sup> |
| Demand Response | 4        | -              | \$227,976 | \$1,500  | \$0     | 7,681          | 83,759                | 7,019          | 6.0                   |
| Bus             | 3        | -              | \$397,812 | \$15,901 | \$7,050 | 46,639         | 92,055                | 7,166          | 7.0                   |
| Total           | 7        | _              | \$625,788 | \$17,401 | \$7.050 | 54.320         | 175.814               | 14.185         |                       |