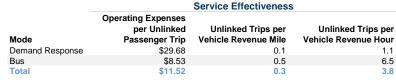

#### **Performance Measures**

# Mode Vehicle Revenue Mile Vehicle Revenue Hour Demand Response \$2.72 \$32.48 Bus \$4.32 \$55.51 Total \$3.56 \$44.12