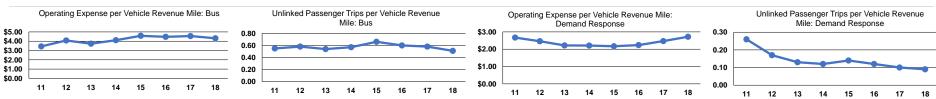

#### **Performance Measures**

# Mode Vehicle Revenue Mile Vehicle Revenue Hour Demand Response \$2.72 \$32.48 Bus \$4.32 \$55.51 Total \$3.56 \$44.12