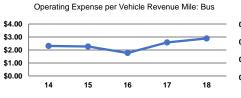

### **Performance Measures**

### Service Efficiency

| Mode            | Operating Expenses per<br>Vehicle Revenue Mile | Operating Expenses per<br>Vehicle Revenue Hour |
|-----------------|------------------------------------------------|------------------------------------------------|
| Demand Response | \$3.72                                         | \$46.46                                        |
| Bus             | \$2.89                                         | \$74.58                                        |
| Total           | \$3.65                                         | \$47.70                                        |