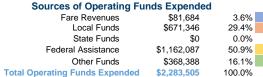

### Sources of Capital Funds Expended

 Fare Revenues
 \$0

 Local Funds
 \$0

 State Funds
 \$0

 Federal Assistance
 \$0

 Other Funds
 \$0

 Total Capital Funds Expended
 \$0