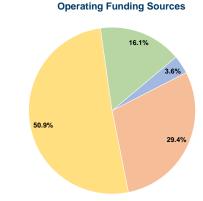

### Sources of Capital Funds Expended

 Fare Revenues
 \$0

 Local Funds
 \$0

 State Funds
 \$0

 Federal Assistance
 \$0

 Other Funds
 \$0

 Total Capital Funds Expended
 \$0