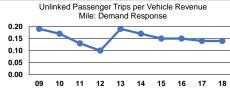

### **Performance Measures**

### Service Efficiency

| Mode            | Operating Expenses per<br>Vehicle Revenue Mile | Operating Expenses per<br>Vehicle Revenue Hour |
|-----------------|------------------------------------------------|------------------------------------------------|
| Demand Response | \$3.72                                         | \$46.46                                        |
| Bus             | \$2.89                                         | \$74.58                                        |
| Total           | \$3.65                                         | \$47.70                                        |