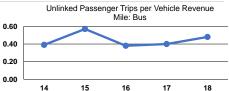

### **Performance Measures**

### Service Efficiency

| Mode            | Operating Expenses per<br>Vehicle Revenue Mile | Operating Expenses per<br>Vehicle Revenue Hour |
|-----------------|------------------------------------------------|------------------------------------------------|
| Demand Response | \$3.72                                         | \$46.46                                        |
| Bus             | \$2.89                                         | \$74.58                                        |
| Total           | \$3.65                                         | \$47.70                                        |