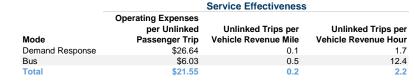

### Service Efficiency

| Mode            | Operating Expenses per<br>Vehicle Revenue Mile | Operating Expenses per<br>Vehicle Revenue Hour |
|-----------------|------------------------------------------------|------------------------------------------------|
| Demand Response | \$3.72                                         | \$46.46                                        |
| Bus             | \$2.89                                         | \$74.58                                        |
| Total           | \$3.65                                         | \$47.70                                        |