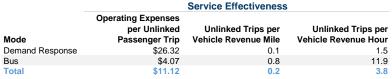

## Vehicles Operated at Maximum Service

Service Efficiency

|                 |          |                |             |           | Uses of   |                |                |                |                       |
|-----------------|----------|----------------|-------------|-----------|-----------|----------------|----------------|----------------|-----------------------|
|                 | Directly | Purchased      | Operating   | Fare      | Capital   | Annual         | Annual Vehicle | Annual Vehicle | Average Fleet Age     |
| Mode            | Operated | Transportation | Expenses    | Revenues  | Funds     | Unlinked Trips | Revenue Miles  | Revenue Hours  | in Years <sup>a</sup> |
| Demand Response | -        | 21             | \$3,144,361 | \$65,788  | \$397,228 | 119,478        | 1,586,006      | 77,846         | 5.0                   |
| Bus             | -        | 7              | \$1,046,940 | \$216,008 | \$567,347 | 257,541        | 334,806        | 21,600         | 1.4                   |
| Total           | -        | 28             | \$4,191,301 | \$281,796 | \$964,575 | 377,019        | 1,920,812      | 99,446         |                       |

# Operating Expenses per Vehicle Revenue Mile Demand Response Bus \$3.13 \$44.47 Total \$2.18 Operating Expenses per Vehicle Revenue Hour \$40.39 \$40.39 \$42.15