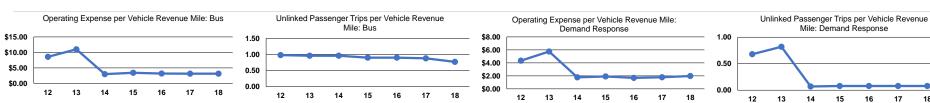

# Operating Expenses per Vehicle Revenue Mile Demand Response Bus \$3.13 \$44.47 Total \$2.18 Operating Expenses per Vehicle Revenue Hour \$40.39 \$40.39 \$42.15