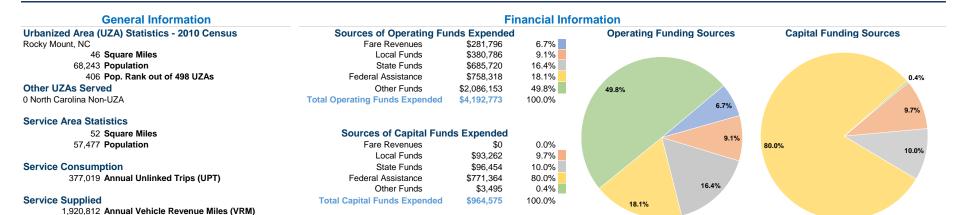

## Vehicles Operated at Maximum Service

Service Efficiency

|                 |          |                |             |           | Uses of   |                |                |                |                       |
|-----------------|----------|----------------|-------------|-----------|-----------|----------------|----------------|----------------|-----------------------|
|                 | Directly | Purchased      | Operating   | Fare      | Capital   | Annual         | Annual Vehicle | Annual Vehicle | Average Fleet Age     |
| Mode            | Operated | Transportation | Expenses    | Revenues  | Funds     | Unlinked Trips | Revenue Miles  | Revenue Hours  | in Years <sup>a</sup> |
| Demand Response | -        | 21             | \$3,144,361 | \$65,788  | \$397,228 | 119,478        | 1,586,006      | 77,846         | 5.0                   |
| Bus             | -        | 7              | \$1,046,940 | \$216,008 | \$567,347 | 257,541        | 334,806        | 21,600         | 1.4                   |
| Total           | -        | 28             | \$4,191,301 | \$281,796 | \$964,575 | 377,019        | 1,920,812      | 99,446         |                       |