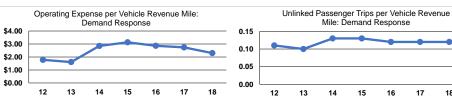

### **Vehicles Operated** at Maximum Service

Service Efficiency

|                 |          |                |             |             | Uses of  |                |                |                |                       |
|-----------------|----------|----------------|-------------|-------------|----------|----------------|----------------|----------------|-----------------------|
|                 | Directly | Purchased      | Operating   | Fare        | Capital  | Annual         | Annual Vehicle | Annual Vehicle | Average Fleet Age     |
| Mode            | Operated | Transportation | Expenses    | Revenues    | Funds    | Unlinked Trips | Revenue Miles  | Revenue Hours  | in Years <sup>a</sup> |
| Demand Response | 16       | -              | \$1,294,020 | \$919,149   | \$14,836 | 68,268         | 563,778        | 33,519         | 4.2                   |
| Bus             | 5        | -              | \$1,220,560 | \$156,361   | \$25,566 | 207,848        | 299,958        | 19,661         | 5.0                   |
| Total           | 21       | -              | \$2,514,580 | \$1,075,510 | \$40,402 | 276,116        | 863,736        | 53,180         |                       |

### Operating Expenses per Operating Expenses per Mode Vehicle Revenue Mile Vehicle Revenue Hour \$2.30 \$38.61 Demand Response \$4.07 \$62.08 Bus Total \$2.91