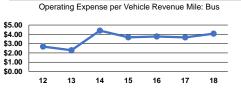

### Operating Expenses per Operating Expenses per Mode Vehicle Revenue Mile Vehicle Revenue Hour \$2.30 \$38.61 Demand Response \$4.07 \$62.08 Bus Total \$2.91