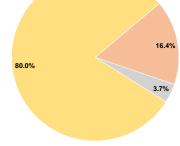

### **Vehicles Operated** at Maximum Service

Service Efficiency

|                 |          |                |             |             | Uses of  |                |                |                |                       |
|-----------------|----------|----------------|-------------|-------------|----------|----------------|----------------|----------------|-----------------------|
|                 | Directly | Purchased      | Operating   | Fare        | Capital  | Annual         | Annual Vehicle | Annual Vehicle | Average Fleet Age     |
| Mode            | Operated | Transportation | Expenses    | Revenues    | Funds    | Unlinked Trips | Revenue Miles  | Revenue Hours  | in Years <sup>a</sup> |
| Demand Response | 16       | -              | \$1,294,020 | \$919,149   | \$14,836 | 68,268         | 563,778        | 33,519         | 4.2                   |
| Bus             | 5        | -              | \$1,220,560 | \$156,361   | \$25,566 | 207,848        | 299,958        | 19,661         | 5.0                   |
| Total           | 21       | -              | \$2,514,580 | \$1,075,510 | \$40,402 | 276,116        | 863,736        | 53,180         |                       |