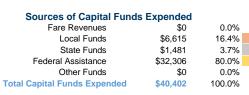

### **Vehicles Operated** at Maximum Service

Service Efficiency

|                 |          |                |             |             | Uses of  |                |                |                |                       |
|-----------------|----------|----------------|-------------|-------------|----------|----------------|----------------|----------------|-----------------------|
|                 | Directly | Purchased      | Operating   | Fare        | Capital  | Annual         | Annual Vehicle | Annual Vehicle | Average Fleet Age     |
| Mode            | Operated | Transportation | Expenses    | Revenues    | Funds    | Unlinked Trips | Revenue Miles  | Revenue Hours  | in Years <sup>a</sup> |
| Demand Response | 16       | -              | \$1,294,020 | \$919,149   | \$14,836 | 68,268         | 563,778        | 33,519         | 4.2                   |
| Bus             | 5        | -              | \$1,220,560 | \$156,361   | \$25,566 | 207,848        | 299,958        | 19,661         | 5.0                   |
| Total           | 21       | -              | \$2,514,580 | \$1,075,510 | \$40,402 | 276,116        | 863,736        | 53,180         |                       |