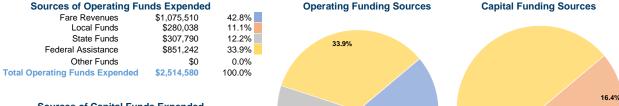

### **General Information Financial Information** Urbanized Area (UZA) Statistics - 2010 Census Sources of Operating Funds Expended Fare Revenues \$1,075,510

53 Square Miles 61,054 Population 442 Pop. Rank out of 498 UZAs

### **Vehicles Operated** at Maximum Service

Service Efficiency

|                 |          |                |             |             | Uses of  |                |                |                |                       |
|-----------------|----------|----------------|-------------|-------------|----------|----------------|----------------|----------------|-----------------------|
|                 | Directly | Purchased      | Operating   | Fare        | Capital  | Annual         | Annual Vehicle | Annual Vehicle | Average Fleet Age     |
| Mode            | Operated | Transportation | Expenses    | Revenues    | Funds    | Unlinked Trips | Revenue Miles  | Revenue Hours  | in Years <sup>a</sup> |
| Demand Response | 16       | -              | \$1,294,020 | \$919,149   | \$14,836 | 68,268         | 563,778        | 33,519         | 4.2                   |
| Bus             | 5        | -              | \$1,220,560 | \$156,361   | \$25,566 | 207,848        | 299,958        | 19,661         | 5.0                   |
| Total           | 21       | -              | \$2,514,580 | \$1,075,510 | \$40,402 | 276,116        | 863,736        | 53,180         |                       |