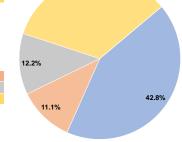

### **General Information Financial Information** Urbanized Area (UZA) Statistics - 2010 Census Sources of Operating Funds Expended Fare Revenues \$1,075,510

53 Square Miles 61,054 Population 442 Pop. Rank out of 498 UZAs

### **Vehicles Operated** at Maximum Service

Service Efficiency

|                 |          |                |             |             | Uses of  |                |                |                |                       |
|-----------------|----------|----------------|-------------|-------------|----------|----------------|----------------|----------------|-----------------------|
|                 | Directly | Purchased      | Operating   | Fare        | Capital  | Annual         | Annual Vehicle | Annual Vehicle | Average Fleet Age     |
| Mode            | Operated | Transportation | Expenses    | Revenues    | Funds    | Unlinked Trips | Revenue Miles  | Revenue Hours  | in Years <sup>a</sup> |
| Demand Response | 16       | -              | \$1,294,020 | \$919,149   | \$14,836 | 68,268         | 563,778        | 33,519         | 4.2                   |
| Bus             | 5        | -              | \$1,220,560 | \$156,361   | \$25,566 | 207,848        | 299,958        | 19,661         | 5.0                   |
| Total           | 21       | -              | \$2,514,580 | \$1,075,510 | \$40,402 | 276,116        | 863,736        | 53,180         |                       |