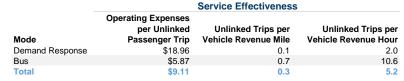

### **Vehicles Operated** at Maximum Service

Service Efficiency

|                 |          |                |             |             | Uses of  |                |                |                |                       |
|-----------------|----------|----------------|-------------|-------------|----------|----------------|----------------|----------------|-----------------------|
|                 | Directly | Purchased      | Operating   | Fare        | Capital  | Annual         | Annual Vehicle | Annual Vehicle | Average Fleet Age     |
| Mode            | Operated | Transportation | Expenses    | Revenues    | Funds    | Unlinked Trips | Revenue Miles  | Revenue Hours  | in Years <sup>a</sup> |
| Demand Response | 16       | -              | \$1,294,020 | \$919,149   | \$14,836 | 68,268         | 563,778        | 33,519         | 4.2                   |
| Bus             | 5        | -              | \$1,220,560 | \$156,361   | \$25,566 | 207,848        | 299,958        | 19,661         | 5.0                   |
| Total           | 21       | -              | \$2,514,580 | \$1,075,510 | \$40,402 | 276,116        | 863,736        | 53,180         |                       |

### Operating Expenses per Operating Expenses per Mode Vehicle Revenue Mile Vehicle Revenue Hour \$2.30 \$38.61 Demand Response \$4.07 \$62.08 Bus Total \$2.91