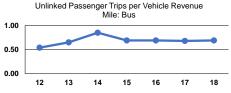

### **Vehicles Operated** at Maximum Service

Service Efficiency

|                 |          |                |             |             | Uses of  |                |                |                |                       |
|-----------------|----------|----------------|-------------|-------------|----------|----------------|----------------|----------------|-----------------------|
|                 | Directly | Purchased      | Operating   | Fare        | Capital  | Annual         | Annual Vehicle | Annual Vehicle | Average Fleet Age     |
| Mode            | Operated | Transportation | Expenses    | Revenues    | Funds    | Unlinked Trips | Revenue Miles  | Revenue Hours  | in Years <sup>a</sup> |
| Demand Response | 16       | -              | \$1,294,020 | \$919,149   | \$14,836 | 68,268         | 563,778        | 33,519         | 4.2                   |
| Bus             | 5        | -              | \$1,220,560 | \$156,361   | \$25,566 | 207,848        | 299,958        | 19,661         | 5.0                   |
| Total           | 21       | -              | \$2,514,580 | \$1,075,510 | \$40,402 | 276,116        | 863,736        | 53,180         |                       |