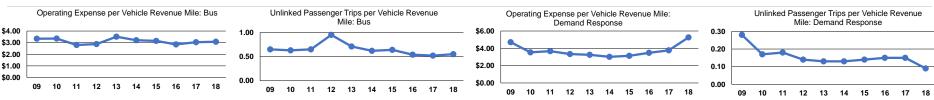

### at Maximum Service Uses of Operating Directly Purchased Fare Capital **Annual Annual Vehicle Annual Vehicle** Average Fleet Age Operated **Expenses** Revenues Funds **Unlinked Trips** in Yearsa Mode Transportation **Revenue Miles** Revenue Hours \$508,868 5 \$38,634 \$13,554 8,577 96,829 6,726 **Demand Response** 4.6 \$90,110 \$13,855 145,706 264,406 18,024 \$815,592 5.8 Bus 6 11 154,283 361,235 24,750 \$1,324,460 \$128,744 \$27,409 Total