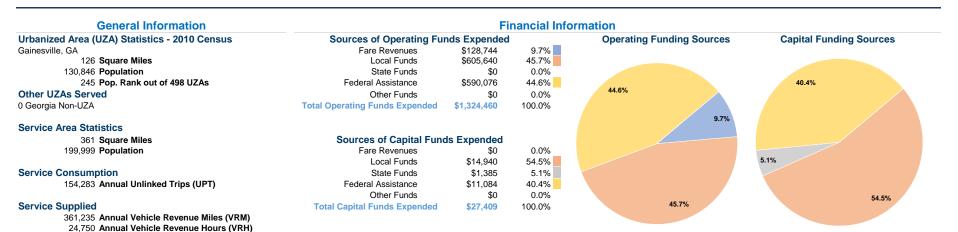

### at Maximum Service Uses of Operating Directly Purchased Fare Capital **Annual Annual Vehicle Annual Vehicle** Average Fleet Age Operated **Expenses** Revenues Funds **Unlinked Trips** in Yearsa Mode Transportation **Revenue Miles** Revenue Hours \$508,868 5 \$38,634 \$13,554 8,577 96,829 6,726 **Demand Response** 4.6 \$90,110 \$13,855 145,706 264,406 18,024 \$815,592 5.8 Bus 6 11 154,283 361,235 24,750 \$1,324,460 \$128,744 \$27,409 Total