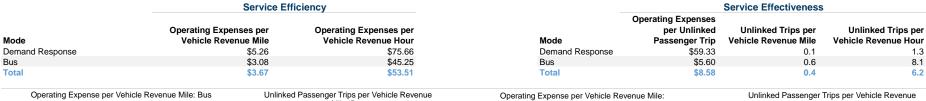

### at Maximum Service Uses of Operating Directly Purchased Fare Capital **Annual Annual Vehicle Annual Vehicle** Average Fleet Age Operated **Expenses** Revenues Funds **Unlinked Trips** in Yearsa Mode Transportation **Revenue Miles** Revenue Hours \$508,868 5 \$38,634 \$13,554 8,577 96,829 6,726 **Demand Response** 4.6 \$90,110 \$13,855 145,706 264,406 18,024 \$815,592 5.8 Bus 6 11 154,283 361,235 24,750 \$1,324,460 \$128,744 \$27,409 Total