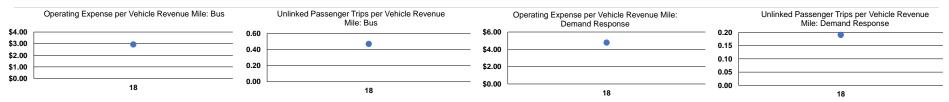

#### Service Efficiency Service Effectiveness Operating Expenses per Unlinked Operating Expenses per Operating Expenses per Unlinked Trips per Unlinked Trips per Mode Vehicle Revenue Mile Vehicle Revenue Hour Mode Passenger Trip Vehicle Revenue Mile Vehicle Revenue Hour Demand Response \$4.78 \$49.13 \$25.00 0.2 Demand Response 2.0 \$6.17 0.5 \$2.93 \$62.36 Bus 10.1 Bus Total \$3.51 Total \$9.11 0.4 6.1