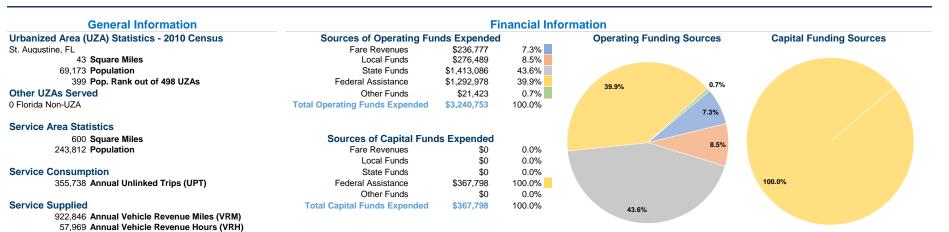

### Vehicles Operated at Maximum Service

|                 |          |                |             |           | Uses of   |                |                |                |                       |
|-----------------|----------|----------------|-------------|-----------|-----------|----------------|----------------|----------------|-----------------------|
|                 | Directly | Purchased      | Operating   | Fare      | Capital   | Annual         | Annual Vehicle | Annual Vehicle | Average Fleet Age     |
| Mode            | Operated | Transportation | Expenses    | Revenues  | Funds     | Unlinked Trips | Revenue Miles  | Revenue Hours  | in Years <sup>a</sup> |
| Demand Response | 20       | -              | \$1,389,176 | \$148,568 | \$178,781 | 55,573         | 290,488        | 28,278         | 5.8                   |
| Bus             | 9        | -              | \$1,851,577 | \$88,209  | \$189,017 | 300,165        | 632,358        | 29,691         | 2.7                   |
| Total           | 29       | -              | \$3,240,753 | \$236,777 | \$367,798 | 355,738        | 922,846        | 57,969         |                       |