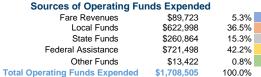

## http://www.tmagroup.org/franklin-transit/

# City of Franklin dba Franklin Transit Authority

708 Columbia Avenue

2018 Annual Agency Profile

## **General Information**

# Urbanized Area (UZA) Statistics - 2010 Census

Nashville-Davidson, TN

Franklin, TN 37064

563 Square Miles

969,587 Population

44 Pop. Rank out of 498 UZAs

# **Financial Information**







# **Service Area Statistics**

22 Square Miles 71,374 Population

## **Service Consumption**

77,620 Annual Unlinked Trips (UPT)

# Service Supplied

354,540 Annual Vehicle Revenue Miles (VRM) 28,636 Annual Vehicle Revenue Hours (VRH)

NTDID: 40162

Reporter Type: Reduced Reporter

# **Sources of Capital Funds Expended**

Fare Revenues 0.0% Local Funds \$2,570 0.9% State Funds \$29.552 10.8% Federal Assistance \$241.325 88.3% Other Funds \$0 0.0% **Total Capital Funds Expended** \$273,447 100.0%





## **Database Information**

# **Modal Characteristics**

# **Operation Characteristics**

# **Vehicles Operated** at Maximum Service

|                 |          |                |             |          | uses of   |                |                |                |