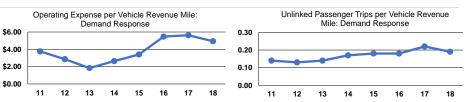

# Service Efficiency

| Mode            | Operating Expenses per<br>Vehicle Revenue Mile | Operating Expenses per<br>Vehicle Revenue Hour |
|-----------------|------------------------------------------------|------------------------------------------------|
| Demand Response | \$4.94                                         | \$58.66                                        |
| Bus             | \$4.58                                         | \$58.56                                        |
| Total           | \$4.73                                         | \$58.60                                        |