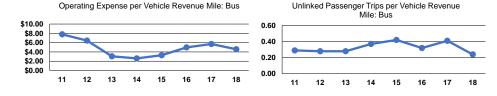

# Service Efficiency

| Mode            | Operating Expenses per<br>Vehicle Revenue Mile | Operating Expenses per<br>Vehicle Revenue Hour |
|-----------------|------------------------------------------------|------------------------------------------------|
| Demand Response | \$4.94                                         | \$58.66                                        |
| Bus             | \$4.58                                         | \$58.56                                        |
| Total           | \$4.73                                         | \$58.60                                        |