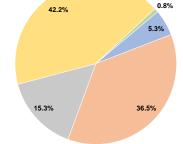

nklin Transit Authority

708 Columbia Avenue

2018 Annual Agency Profile

## **General Information**

# Urbanized Area (UZA) Statistics - 2010 Census

Nashville-Davidson, TN

Franklin, TN 37064

563 Square Miles

969,587 Population

44 Pop. Rank out of 498 UZAs

# **Financial Information**







# **Service Area Statistics**

22 Square Miles 71,374 Population

## **Service Consumption**

77,620 Annual Unlinked Trips (UPT)

# Service Supplied

354,540 Annual Vehicle Revenue Miles (VRM) 28,636 Annual Vehicle Revenue Hours (VRH)

NTDID: 40162

Reporter Type: Reduced Reporter

# **Sources of Capital Funds Expended**

Fare Revenues 0.0% Local Funds \$2,570 0.9% State Funds \$29.552 10.8% Federal Assistance \$241.325 88.3% Other Funds \$0 0.0% **Total Capital Funds Expended** \$273,447 100.0%





## **Database Information**

# **Modal Characteristics**

# **Operation Characteristics**

# **Vehicles Operated** at Maximum Service

|                 |          |                |             |          | uses of   |                |                |                |                       |
|-----------------|----------|----------------|-------------|----------|-----------|----------------|----------------|----------------|-----------------------|
|                 | Directly | Purchased      | Operating   | Fare     | Capital   | Annual         | Annual Vehicle | Annual Vehicle | Average Fleet Age     |
| Mode            | Operated | Transportation | Expenses    | Revenues | Funds     | Unlinked Trips | Revenue Miles  | Revenue Hours  | in Years <sup>a</sup> |
| Demand Response | -