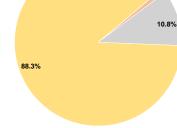

# **Sources of Capital Funds Expended**

Fare Revenues 0.0% Local Funds \$2,570 0.9% State Funds \$29.552 10.8% Federal Assistance \$241.325 88.3% Other Funds \$0 0.0% **Total Capital Funds Expended** \$273,447 100.0%