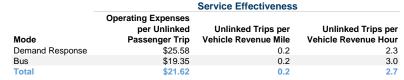

# Service Efficiency

| Mode            | Operating Expenses per<br>Vehicle Revenue Mile | Operating Expenses per<br>Vehicle Revenue Hour |
|-----------------|------------------------------------------------|------------------------------------------------|
| Demand Response | \$4.94                                         | \$58.66                                        |
| Bus             | \$4.58                                         | \$58.56                                        |
| Total           | \$4.73                                         | \$58.60                                        |