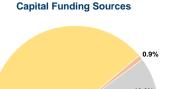

# **Sources of Capital Funds Expended**

Fare Revenues 0.0% Local Funds \$2,570 0.9% State Funds \$29.552 10.8% Federal Assistance \$241.325 88.3% Other Funds \$0 0.0% **Total Capital Funds Expended** \$273,447 100.0%