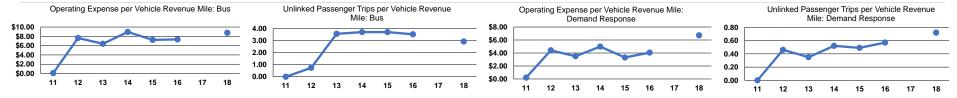

### Service Efficiency Service Effectiveness **Operating Expenses** per Unlinked Unlinked Trips per Operating Expenses per Operating Expenses per Unlinked Trips per Mode Vehicle Revenue Mile Vehicle Revenue Hour Mode Passenger Trip Vehicle Revenue Mile Vehicle Revenue Hour \$6.72 \$60.02 \$9.34 0.7 Demand Response Demand Response 6.4 \$8.77 \$3.00 2.9 \$66.18 Bus 22.1 Bus \$4.59 Total \$7.59 Total 1.7 13.7