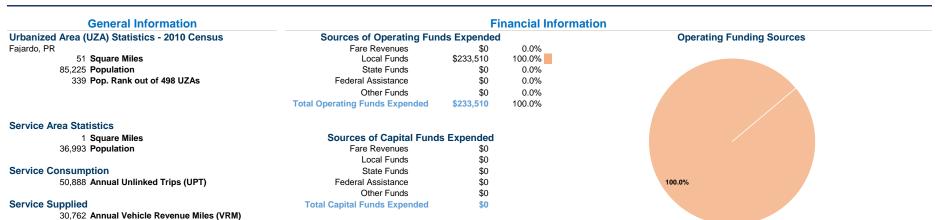

## Vehicles Operated at Maximum Service

|                 |          |                |           |          | uses of |                |                       |                |                       |
|-----------------|----------|----------------|-----------|----------|---------|----------------|-----------------------|----------------|-----------------------|
|                 | Directly | Purchased      | Operating | Fare     | Capital | Annual         | <b>Annual Vehicle</b> | Annual Vehicle | Average Fleet Age     |
| Mode            | Operated | Transportation | Expenses  | Revenues | Funds   | Unlinked Trips | Revenue Miles         | Revenue Hours  | in Years <sup>a</sup> |
| Demand Response | 4        | -              | \$119,082 | \$0      | \$0     | 12,755         | 17,720                | 1,984          | 9.8                   |
| Bus             | 2        | -              | \$114,428 | \$0      | \$0     | 38,133         | 13,042                | 1,729          | 7.5                   |
| Total           | 6        | -              | \$233,510 | \$0      | \$0     | 50,888         | 30,762                | 3,713          |                       |