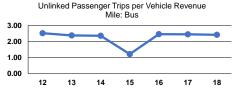

## Service Efficiency

| Mode            | Operating Expenses per<br>Vehicle Revenue Mile | Operating Expenses per<br>Vehicle Revenue Hour |
|-----------------|------------------------------------------------|------------------------------------------------|
| Demand Response | \$16.62                                        | \$145.71                                       |
| Bus             | \$9.58                                         | \$67.92                                        |
| Total           | \$11.17                                        | \$82.71                                        |