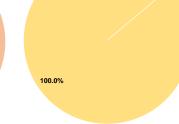

## **Sources of Capital Funds Expended**

Fare Revenues 0.0% Local Funds \$0 0.0% State Funds \$0 0.0% Federal Assistance \$78,000 100.0% Other Funds \$0 0.0% **Total Capital Funds Expended** \$78,000 100.0%