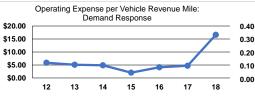

## Service Efficiency

| Mode            | Operating Expenses per<br>Vehicle Revenue Mile | Operating Expenses per<br>Vehicle Revenue Hour |
|-----------------|------------------------------------------------|------------------------------------------------|
| Demand Response | \$16.62                                        | \$145.71                                       |
| Bus             | \$9.58                                         | \$67.92                                        |
| Total           | \$11.17                                        | \$82.71                                        |