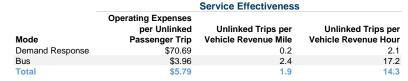

## Service Efficiency

| Mode            | Operating Expenses per<br>Vehicle Revenue Mile | Operating Expenses per<br>Vehicle Revenue Hour |
|-----------------|------------------------------------------------|------------------------------------------------|
| Demand Response | \$16.62                                        | \$145.71                                       |
| Bus             | \$9.58                                         | \$67.92                                        |
| Total           | \$11.17                                        | \$82.71                                        |