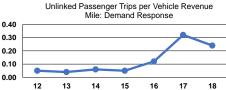

## **Vehicles Operated** at Maximum Service

| Mode            | Directly<br>Operated | Purchased<br>Transportation | Operating<br>Expenses | Fare<br>Revenues | Uses of<br>Capital<br>Funds | Annual<br>Unlinked Trips | Annual Vehicle<br>Revenue Miles | Annual Vehicle<br>Revenue Hours | Average Fleet Age<br>in Years <sup>a</sup> |
|-----------------|----------------------|-----------------------------|-----------------------|------------------|-----------------------------|--------------------------|---------------------------------|---------------------------------|--------------------------------------------|
| Demand Response | 2                    | -                           | \$92,962              | \$0              | \$0                         | 1,315                    | 5,595                           | 638                             | 10.0                                       |
| Bus             | 5                    | -                           | \$184,599             | \$0              | \$78,000                    | 46,654                   | 19,260                          | 2,718                           | 4.8                                        |
| Total           | 7                    | -                           | \$277,561             | \$0              | \$78,000                    | 47,969                   | 24,855                          | 3,356                           |                                            |