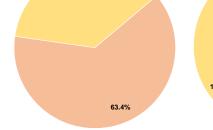

## Sources of Operating Funds Expended

Fare Revenues 0.0% Local Funds \$175,850 63.4% State Funds \$0 0.0% 36.6% Federal Assistance \$101,711 Other Funds \$0 0.0%

**Total Operating Funds Expended** 100.0% \$277,561