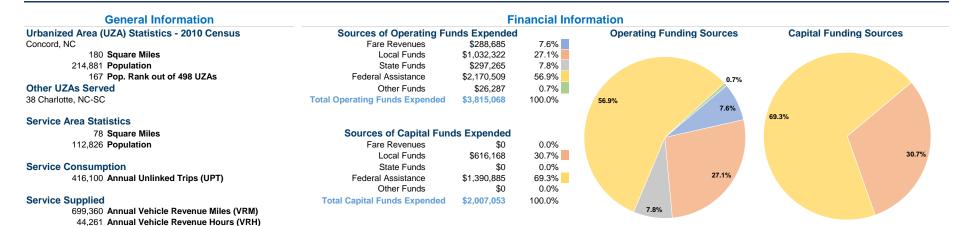

## **Vehicles Operated** at Maximum Service

|                 |          |                |             |           | Uses of     |                |                |                |                       |
|-----------------|----------|----------------|-------------|-----------|-------------|----------------|----------------|----------------|-----------------------|
|                 | Directly | Purchased      | Operating   | Fare      | Capital     | Annual         | Annual Vehicle | Annual Vehicle | Average Fleet Age     |
| Mode            | Operated | Transportation | Expenses    | Revenues  | Funds       | Unlinked Trips | Revenue Miles  | Revenue Hours  | in Years <sup>a</sup> |
| Demand Response | =        | 4              | \$609,578   | \$20,479  | \$261,140   | 10,714         | 84,509         | 7,428          | 1.6                   |
| Bus             | -        | 8              | \$3,157,490 | \$268,206 | \$1,745,913 | 405,386        | 614,851        | 36,833         | 3.0                   |
| Total           | -        | 12             | \$3,767,068 | \$288,685 | \$2,007,053 | 416,100        | 699,360        | 44,261         |                       |