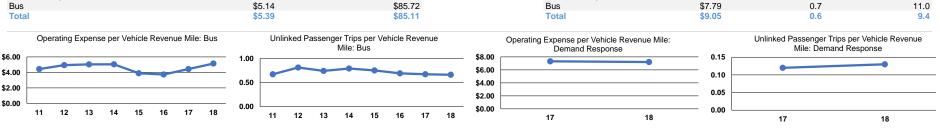

#### Service Efficiency Service Effectiveness **Operating Expenses** Operating Expenses per per Unlinked Unlinked Trips per Unlinked Trips per Operating Expenses per Vehicle Revenue Mile Vehicle Revenue Hour Mode Passenger Trip Vehicle Revenue Mile Vehicle Revenue Hour Mode \$7.21 \$82.06 \$56.90 0.1 Demand Response Demand Response 0.7 \$5.14 \$85.72 \$7.79 Bus Bus \$85.11 Total \$9.05 **Total** 0.6