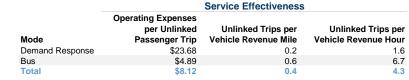

### **Performance Measures**

# Mode Operating Expenses per Vehicle Revenue Mile Operating Expenses per Vehicle Revenue Mile Demand Response \$3.70 \$36.80 Bus \$2.87 \$32.51 Total \$3.24 \$34.53