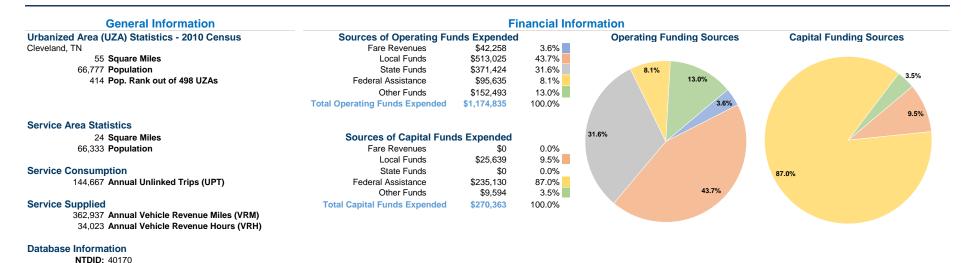

### Vehicles Operated at Maximum Service

Service Efficiency

|                 |          |                |             |          | Uses of   |                |                       |                |                       |
|-----------------|----------|----------------|-------------|----------|-----------|----------------|-----------------------|----------------|-----------------------|
|                 | Directly | Purchased      | Operating   | Fare     | Capital   | Annual         | <b>Annual Vehicle</b> | Annual Vehicle | Average Fleet Age     |
| Mode            | Operated | Transportation | Expenses    | Revenues | Funds     | Unlinked Trips | Revenue Miles         | Revenue Hours  | in Years <sup>a</sup> |
| Demand Response | 11       | =              | \$589,505   | \$9,438  | \$73,765  | 24,895         | 159,117               | 16,020         | 4.0                   |
| Bus             | 7        | -              | \$585,330   | \$32,820 | \$196,598 | 119,772        | 203,820               | 18,003         | 3.0                   |
| Total           | 18       | -              | \$1,174,835 | \$42,258 | \$270,363 | 144,667        | 362,937               | 34,023         |                       |