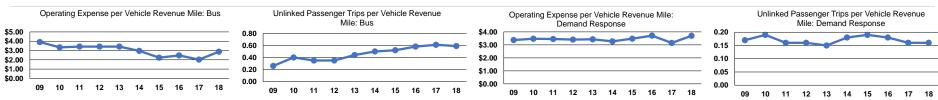

### **Performance Measures**

# Mode Operating Expenses per Vehicle Revenue Mile Operating Expenses per Vehicle Revenue Mile Demand Response \$3.70 \$36.80 Bus \$2.87 \$32.51 Total \$3.24 \$34.53