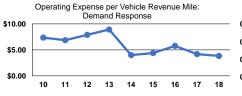

## Service Efficiency

| Mode            | Operating Expenses per<br>Vehicle Revenue Mile | Operating Expenses per<br>Vehicle Revenue Hour |
|-----------------|------------------------------------------------|------------------------------------------------|
| Demand Response | \$3.84                                         | \$38.75                                        |
| Bus             | \$6.65                                         | \$80.48                                        |
| Total           | \$6.04                                         | \$70.06                                        |