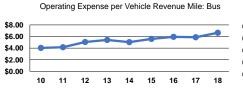

## Service Efficiency

| Mode            | Operating Expenses per<br>Vehicle Revenue Mile | Operating Expenses per<br>Vehicle Revenue Hour |
|-----------------|------------------------------------------------|------------------------------------------------|
| Demand Response | \$3.84                                         | \$38.75                                        |
| Bus             | \$6.65                                         | \$80.48                                        |
| Total           | \$6.04                                         | \$70.06                                        |