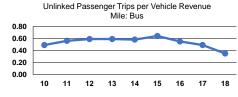

| COLVICO ELICOTIVOLICO                                |                                                      |                                                                                                            |  |  |  |  |
|------------------------------------------------------|------------------------------------------------------|------------------------------------------------------------------------------------------------------------|--|--|--|--|
| Operating Expenses<br>per Unlinked<br>Passenger Trip | Unlinked Trips per<br>Vehicle Revenue Mile           | Unlinked Trips per<br>Vehicle Revenue Hour                                                                 |  |  |  |  |
| \$17.60                                              | 0.2                                                  | 2.2                                                                                                        |  |  |  |  |
| \$18.98                                              | 0.4                                                  | 4.2                                                                                                        |  |  |  |  |
| \$18.78                                              | 0.3                                                  | 3.7                                                                                                        |  |  |  |  |
|                                                      | per Unlinked<br>Passenger Trip<br>\$17.60<br>\$18.98 | Operating Expenses per Unlinked Passenger Trip \$17.60 \$18.98 Unlinked Trips per Vehicle Revenue Mile 0.2 |  |  |  |  |