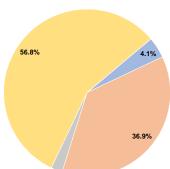

#### Sources of Operating Funds Expended Fare Revenues \$67.198 4.1% Local Funds \$607,719 State Funds \$36,164 Federal Assistance \$936,198 Other Funds \$0 0.0% 100.0%

## **Database Information**

NTDID: 40184

Reporter Type: Reduced Reporter

36.9% 2.2% 56.8%

**Total Operating Funds Expended** \$1,647,279