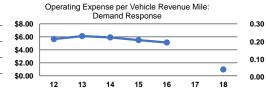

### **Vehicles Operated** at Maximum Service

|                 |          |                |           |          | Uses of   |                |                |                |                       |
|-----------------|----------|----------------|-----------|----------|-----------|----------------|----------------|----------------|-----------------------|
|                 | Directly | Purchased      | Operating | Fare     | Capital   | Annual         | Annual Vehicle | Annual Vehicle | Average Fleet Age     |
| Mode            | Operated | Transportation | Expenses  | Revenues | Funds     | Unlinked Trips | Revenue Miles  | Revenue Hours  | in Years <sup>a</sup> |
| Demand Response | 3        | -              | \$76,786  | \$0      | \$80,210  | 6,424          | 77,340         | 4,483          | 6.7                   |
| Bus             | 12       | -              | \$285,849 | \$0      | \$240,628 | 66,743         | 166,192        | 12,228         | 4.6                   |
| Total           | 15       | -              | \$362,635 | \$0      | \$320,838 | 73,167         | 243,532        | 16,711         |                       |

## Service Efficiency

| Mode            | Operating Expenses per<br>Vehicle Revenue Mile | Operating Expenses per<br>Vehicle Revenue Hour |
|-----------------|------------------------------------------------|------------------------------------------------|
| Demand Response | \$0.99                                         | \$17.13                                        |
| Bus             | \$1.72                                         | \$23.38                                        |
| Total           | \$1.49                                         | \$21.70                                        |