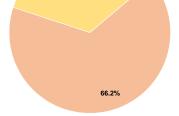

op. Rank out of 498 UZAs

### **Financial Information**











### **Service Area Statistics**

5 Square Miles

35,000 Population

### **Service Consumption**

73,167 Annual Unlinked Trips (UPT)

### Service Supplied

243,532 Annual Vehicle Revenue Miles (VRM) 16,711 Annual Vehicle Revenue Hours (VRH)

## **Database Information**

NTDID: 40195

Reporter Type: Reduced Reporter

# Sources of Capital Funds Expended

| Fare Revenues                | \$0       | 0.0%   |
|------------------------------|-----------|--------|
| Local Funds                  | \$67,753  | 21.1%  |
| State Funds                  | \$0       | 0.0%   |
| Federal Assistance           | \$253,085 | 78.9%  |
| Other Funds                  | \$0       | 0.0%   |
| Total Capital Funds Expended | \$320,838 | 100.0% |





# **Operation Characteristics**

### **Vehicles Operated** at Maximum Service

|                 |          |                |           |          | Uses of   |                |                |                |                       |
|-----------------|----------|----------------|-----------|----------|-----------|----------------|----------------|----------------|-----------------------|
|                 | Directly | Purchased      | Operating | Fare     | Capital   | Annual         | Annual Vehicle | Annual Vehicle | Average Fleet Age     |
| Mode            | Operated | Transportation | Expenses  | Revenues | Funds     | Unlinked Trips | Revenue Miles  | Revenue Hours  | in Years <sup>a</sup> |
| Demand Response | 3        | -              | \$76,786  | \$0      | \$80,210  | 6,