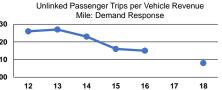

### **Vehicles Operated** at Maximum Service

|                 |          |                |           |          | Uses of   |                |                |                |                       |
|-----------------|----------|----------------|-----------|----------|-----------|----------------|----------------|----------------|-----------------------|
|                 | Directly | Purchased      | Operating | Fare     | Capital   | Annual         | Annual Vehicle | Annual Vehicle | Average Fleet Age     |
| Mode            | Operated | Transportation | Expenses  | Revenues | Funds     | Unlinked Trips | Revenue Miles  | Revenue Hours  | in Years <sup>a</sup> |
| Demand Response | 3        | -              | \$76,786  | \$0      | \$80,210  | 6,424          | 77,340         | 4,483          | 6.7                   |
| Bus             | 12       | -              | \$285,849 | \$0      | \$240,628 | 66,743         | 166,192        | 12,228         | 4.6                   |
| Total           | 15       | -              | \$362,635 | \$0      | \$320,838 | 73,167         | 243,532        | 16,711         |                       |