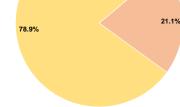

# Sources of Capital Funds Expended

| Fare Revenues                | \$0       | 0.0%   |
|------------------------------|-----------|--------|
| Local Funds                  | \$67,753  | 21.1%  |
| State Funds                  | \$0       | 0.0%   |
| Federal Assistance           | \$253,085 | 78.9%  |
| Other Funds                  | \$0       | 0.0%   |
| Total Capital Funds Expended | \$320,838 | 100.0% |