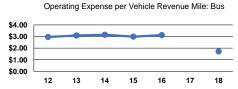

### **Vehicles Operated** at Maximum Service

|                 |          |                |           |          | Uses of   |                |                |                |                       |
|-----------------|----------|----------------|-----------|----------|-----------|----------------|----------------|----------------|-----------------------|
|                 | Directly | Purchased      | Operating | Fare     | Capital   | Annual         | Annual Vehicle | Annual Vehicle | Average Fleet Age     |
| Mode            | Operated | Transportation | Expenses  | Revenues | Funds     | Unlinked Trips | Revenue Miles  | Revenue Hours  | in Years <sup>a</sup> |
| Demand Response | 3        | -              | \$76,786  | \$0      | \$80,210  | 6,424          | 77,340         | 4,483          | 6.7                   |
| Bus             | 12       | -              | \$285,849 | \$0      | \$240,628 | 66,743         | 166,192        | 12,228         | 4.6                   |
| Total           | 15       | -              | \$362,635 | \$0      | \$320,838 | 73,167         | 243,532        | 16,711         |                       |

## Service Efficiency

| Mode            | Operating Expenses per<br>Vehicle Revenue Mile | Operating Expenses per<br>Vehicle Revenue Hour |
|-----------------|------------------------------------------------|------------------------------------------------|
| Demand Response | \$0.99                                         | \$17.13                                        |
| Bus             | \$1.72                                         | \$23.38                                        |
| Total           | \$1.49                                         | \$21.70                                        |