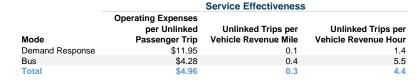

### **Vehicles Operated** at Maximum Service

|                 |          |                |           |          | Uses of   |                |                |                |                       |
|-----------------|----------|----------------|-----------|----------|-----------|----------------|----------------|----------------|-----------------------|
|                 | Directly | Purchased      | Operating | Fare     | Capital   | Annual         | Annual Vehicle | Annual Vehicle | Average Fleet Age     |
| Mode            | Operated | Transportation | Expenses  | Revenues | Funds     | Unlinked Trips | Revenue Miles  | Revenue Hours  | in Years <sup>a</sup> |
| Demand Response | 3        | -              | \$76,786  | \$0      | \$80,210  | 6,424          | 77,340         | 4,483          | 6.7                   |
| Bus             | 12       | -              | \$285,849 | \$0      | \$240,628 | 66,743         | 166,192        | 12,228         | 4.6                   |
| Total           | 15       | -              | \$362,635 | \$0      | \$320,838 | 73,167         | 243,532        | 16,711         |                       |

## Service Efficiency

| Mode            | Operating Expenses per<br>Vehicle Revenue Mile | Operating Expenses per<br>Vehicle Revenue Hour |
|-----------------|------------------------------------------------|------------------------------------------------|
| Demand Response | \$0.99                                         | \$17.13                                        |
| Bus             | \$1.72                                         | \$23.38                                        |
| Total           | \$1.49                                         | \$21.70                                        |