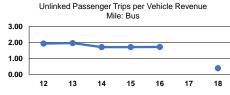

### **Vehicles Operated** at Maximum Service

|                 |          |                |           |          | Uses of   |                |                |                |                       |
|-----------------|----------|----------------|-----------|----------|-----------|----------------|----------------|----------------|-----------------------|
|                 | Directly | Purchased      | Operating | Fare     | Capital   | Annual         | Annual Vehicle | Annual Vehicle | Average Fleet Age     |
| Mode            | Operated | Transportation | Expenses  | Revenues | Funds     | Unlinked Trips | Revenue Miles  | Revenue Hours  | in Years <sup>a</sup> |
| Demand Response | 3        | -              | \$76,786  | \$0      | \$80,210  | 6,424          | 77,340         | 4,483          | 6.7                   |
| Bus             | 12       | -              | \$285,849 | \$0      | \$240,628 | 66,743         | 166,192        | 12,228         | 4.6                   |
| Total           | 15       | -              | \$362,635 | \$0      | \$320,838 | 73,167         | 243,532        | 16,711         |                       |