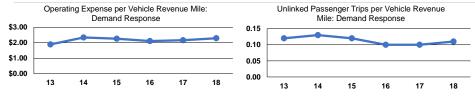

#### **Performance Measures**

|                 | Service Eff            | ficiency               |                 |                    | Service Effectiveness |                      |
|-----------------|------------------------|------------------------|-----------------|--------------------|-----------------------|----------------------|
|                 |                        |                        |                 | Operating Expenses |                       |                      |
|                 | Operating Expenses per | Operating Expenses per |                 | per Unlinked       | Unlinked Trips per    | Unlinked Trips per   |
| Mode            | Vehicle Revenue Mile   | Vehicle Revenue Hour   | Mode            | Passenger Trip     | Vehicle Revenue Mile  | Vehicle Revenue Hour |
| Demand Response | \$2.29                 | \$38.68                | Demand Response | \$21.56            | 0.1                   | 1.8                  |
| Total           | \$2.29                 | \$38.68                | Total           | \$21.56            | 0.1                   | 1.8                  |
|                 |                        |                        |                 |                    |                       |                      |