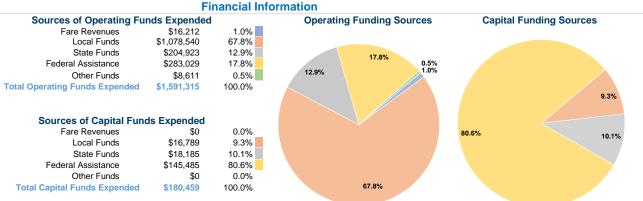

# Vehicles Operated at Maximum Service

|                 | Uses of  |                |             |          |           |                |                       |                |                       |  |  |
|-----------------|----------|----------------|-------------|----------|-----------|----------------|-----------------------|----------------|-----------------------|--|--|
|                 | Directly | Purchased      | Operating   | Fare     | Capital   | Annual         | <b>Annual Vehicle</b> | Annual Vehicle | Average Fleet Age     |  |  |
| Mode            | Operated | Transportation | Expenses    | Revenues | Funds     | Unlinked Trips | Revenue Miles         | Revenue Hours  | in Years <sup>a</sup> |  |  |
| Demand Response | 24       | 1              | \$1,591,315 | \$16,212 | \$180,459 | 73,793         | 696,112               | 41,141         | 3.6                   |  |  |
| Total           | 24       | 1              | \$1.591.315 | \$16,212 | \$180,459 | 73.793         | 696.112               | 41.141         |                       |  |  |