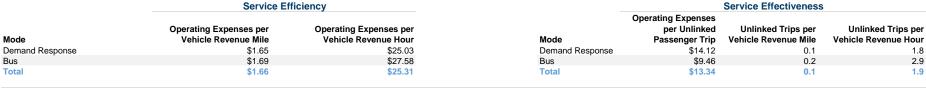

### at Maximum Service Uses of Directly Purchased Operating Fare Capital Annual **Annual Vehicle Annual Vehicle** Average Fleet Age Operated **Expenses** Revenues **Funds Unlinked Trips** in Yearsa Mode Transportation **Revenue Miles** Revenue Hours \$1,088,344 \$25,775 \$284,958 77,051 659,011 43,481 **Demand Response** 20 3.5 5,387 \$148,582 \$0 15,701 87,942 2 \$11,816 6.7 Bus 22 92,752 746,953 48,868 \$1,236,926 \$37,591 \$284,958 Total