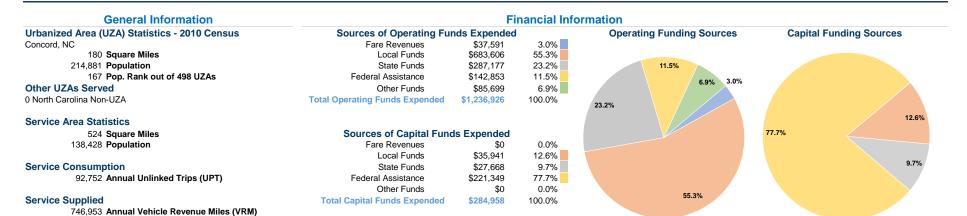

### at Maximum Service Uses of Directly Purchased Operating Fare Capital Annual **Annual Vehicle Annual Vehicle** Average Fleet Age Operated **Expenses** Revenues **Funds Unlinked Trips** in Yearsa Mode Transportation **Revenue Miles** Revenue Hours \$1,088,344 \$25,775 \$284,958 77,051 659,011 43,481 **Demand Response** 20 3.5 5,387 \$148,582 \$0 15,701 87,942 2 \$11,816 6.7 Bus 22 92,752 746,953 48,868 \$1,236,926 \$37,591 \$284,958 Total