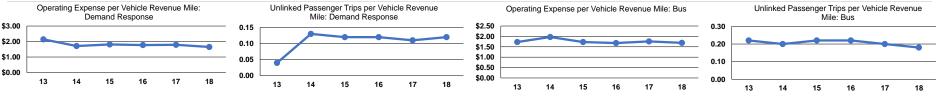

### at Maximum Service Uses of Directly Purchased Operating Fare Capital Annual **Annual Vehicle Annual Vehicle** Average Fleet Age Operated **Expenses** Revenues **Funds Unlinked Trips** in Yearsa Mode Transportation **Revenue Miles** Revenue Hours \$1,088,344 \$25,775 \$284,958 77,051 659,011 43,481 **Demand Response** 20 3.5 5,387 \$148,582 \$0 15,701 87,942 2 \$11,816 6.7 Bus 22 92,752 746,953 48,868 \$1,236,926 \$37,591 \$284,958 Total