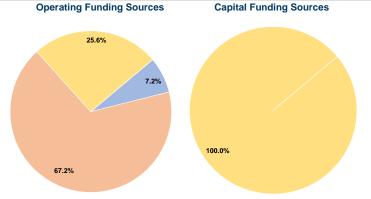

#### **Financial Information**

| Sources of Capital Fullus Experiueu |         |        |  |  |  |
|-------------------------------------|---------|--------|--|--|--|
| Fare Revenues                       | \$0     | 0.0%   |  |  |  |
| Local Funds                         | \$0     | 0.0%   |  |  |  |
| State Funds                         | \$0     | 0.0%   |  |  |  |
| Federal Assistance                  | \$5,574 | 100.0% |  |  |  |
| Other Funds                         | \$0     | 0.0%   |  |  |  |
| Total Capital Funds Expended        | \$5,574 | 100.0% |  |  |  |
|                                     |         |        |  |  |  |