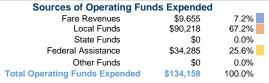

#### **Financial Information**

| Sources of Capital Fullus Experiueu |         |        |  |  |  |
|-------------------------------------|---------|--------|--|--|--|
| Fare Revenues                       | \$0     | 0.0%   |  |  |  |
| Local Funds                         | \$0     | 0.0%   |  |  |  |
| State Funds                         | \$0     | 0.0%   |  |  |  |
| Federal Assistance                  | \$5,574 | 100.0% |  |  |  |
| Other Funds                         | \$0     | 0.0%   |  |  |  |
| Total Capital Funds Expended        | \$5,574 | 100.0% |  |  |  |
|                                     |         |        |  |  |  |