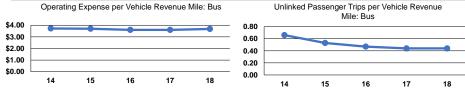

# Service Efficiency

|       |                        | ·                      |       | Operating Expenses |                      |                      |
|-------|------------------------|------------------------|-------|--------------------|----------------------|----------------------|
|       | Operating Expenses per | Operating Expenses per |       | per Unlinked       | Unlinked Trips per   | Unlinked Trips per   |
| Mode  | Vehicle Revenue Mile   | Vehicle Revenue Hour   | Mode  | Passenger Trip     | Vehicle Revenue Mile | Vehicle Revenue Hour |
| Bus   | \$3.68                 | \$44.25                | Bus   | \$8.33             | 0.4                  | 5.3                  |
| Total | \$3.68                 | \$44.25                | Total | \$8.33             | 0.4                  | 5.3                  |
|       |                        |                        |       |                    |                      |                      |