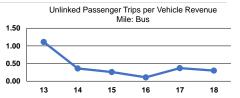

#### Operating Expenses per Operating Expenses per Vehicle Revenue Mile Vehicle Revenue Hour Mode \$3.81 \$64.00 Demand Response \$33.70 \$2.41 Bus \$61.92 **Total**

17

18

Service Efficiency