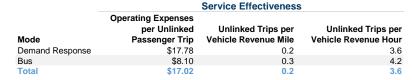

## **Vehicles Operated** at Maximum Service

|                 |          |                |             |           | Uses of   |                |                       |                |                       |
|-----------------|----------|----------------|-------------|-----------|-----------|----------------|-----------------------|----------------|-----------------------|
|                 | Directly | Purchased      | Operating   | Fare      | Capital   | Annual         | <b>Annual Vehicle</b> | Annual Vehicle | Average Fleet Age     |
| Mode            | Operated | Transportation | Expenses    | Revenues  | Funds     | Unlinked Trips | Revenue Miles         | Revenue Hours  | in Years <sup>a</sup> |
| Demand Response | 22       | 6              | \$1,759,179 | \$881,212 | \$243,874 | 98,961         | 461,379               | 27,488         | 6.4                   |
| Bus             | 2        | -              | \$68,267    | \$6,051   | \$0       | 8,432          | 28,346                | 2,026          | 5.0                   |
| Total           | 24       | 6              | \$1.827.446 | \$887,263 | \$243.874 | 107.393        | 489.725               | 29.514         |                       |