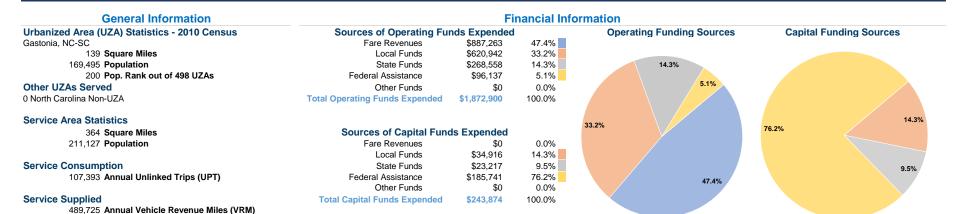

## **Vehicles Operated** at Maximum Service

|                 |          |                |             |           | Uses of   |                |                       |                |                       |
|-----------------|----------|----------------|-------------|-----------|-----------|----------------|-----------------------|----------------|-----------------------|
|                 | Directly | Purchased      | Operating   | Fare      | Capital   | Annual         | <b>Annual Vehicle</b> | Annual Vehicle | Average Fleet Age     |
| Mode            | Operated | Transportation | Expenses    | Revenues  | Funds     | Unlinked Trips | Revenue Miles         | Revenue Hours  | in Years <sup>a</sup> |
| Demand Response | 22       | 6              | \$1,759,179 | \$881,212 | \$243,874 | 98,961         | 461,379               | 27,488         | 6.4                   |
| Bus             | 2        | -              | \$68,267    | \$6,051   | \$0       | 8,432          | 28,346                | 2,026          | 5.0                   |
| Total           | 24       | 6              | \$1.827.446 | \$887,263 | \$243.874 | 107.393        | 489.725               | 29.514         |                       |