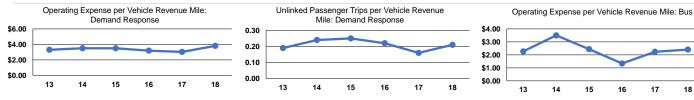

#### Operating Expenses per Operating Expenses per Vehicle Revenue Mile Vehicle Revenue Hour Mode \$3.81 \$64.00 Demand Response \$33.70 \$2.41 Bus \$61.92 **Total**

17

18

Service Efficiency