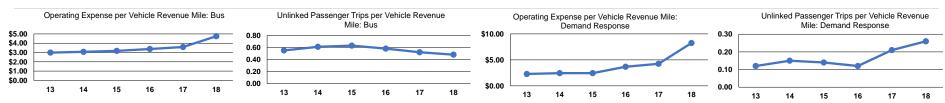

#### Service Efficiency Service Effectiveness **Operating Expenses** Operating Expenses per per Unlinked Unlinked Trips per Unlinked Trips per Operating Expenses per Vehicle Revenue Mile Vehicle Revenue Hour Mode Passenger Trip Vehicle Revenue Mile Vehicle Revenue Hour Mode \$8.24 \$138.27 \$31.72 0.3 Demand Response Demand Response 4.4 Bus 0.5 8.3 \$4.75 \$82.21 \$9.92 Bus \$84.89 Total \$10.48 0.5 **Total** 8.1