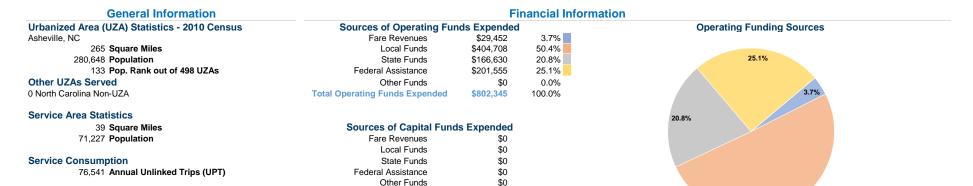

### Vehicles Operated at Maximum Service

|                 |          |                |           |          | Uses of |                |                       |                |                       |
|-----------------|----------|----------------|-----------|----------|---------|----------------|-----------------------|----------------|-----------------------|
|                 | Directly | Purchased      | Operating | Fare     | Capital | Annual         | <b>Annual Vehicle</b> | Annual Vehicle | Average Fleet Age     |
| Mode            | Operated | Transportation | Expenses  | Revenues | Funds   | Unlinked Trips | Revenue Miles         | Revenue Hours  | in Years <sup>a</sup> |
| Demand Response | -        | 2              | \$62,496  | \$3,609  | \$0     | 1,970          | 7,583                 | 452            | 3.0                   |
| Bus             | -        | 3              | \$739,849 | \$25,843 | \$0     | 74,571         | 155,750               | 9,000          | 6.3                   |
| Total           | -        | 5              | \$802,345 | \$29,452 | \$0     | 76,541         | 163,333               | 9,452          |                       |