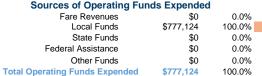

# General Information Financial Information Urbanized Area (UZA) Statistics - 2010 Census Sources of Operating Funds Expended

Miami, FL

1,239 Square Miles

5,502,379 Population

4 Pop. Rank out of 498 UZAs

### Vehicles Operated at Maximum Service

|       | Uses of  |                |           |          |         |                |                |                |                       |
|-------|----------|----------------|-----------|----------|---------|----------------|----------------|----------------|-----------------------|
|       | Directly | Purchased      | Operating | Fare     | Capital | Annual         | Annual Vehicle | Annual Vehicle | Average Fleet Age     |
| Mode  | Operated | Transportation | Expenses  | Revenues | Funds   | Unlinked Trips | Revenue Miles  | Revenue Hours  | in Years <sup>a</sup> |
| Bus   | 4        | -              | \$777,124 | \$0      | \$0     | 100,422        | 185,249        | 13,394         | 4.8                   |
| Total | 4        | _              | \$777.124 | \$0      | \$0     | 100.422        | 185.249        | 13.394         |                       |