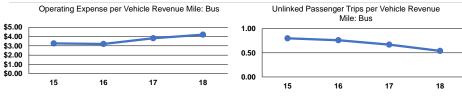

### **Performance Measures**

### Service Efficiency Service Effectiveness Operating Expenses Operating Expenses per per Unlinked **Unlinked Trips per** Operating Expenses per Unlinked Trips per Vehicle Revenue Mile Vehicle Revenue Hour Mode Passenger Trip Vehicle Revenue Mile Vehicle Revenue Hour Mode \$58.02 \$7.74 0.5 Bus \$4.20 Bus 7.5 \$4.20 \$58.02 \$7.74 0.5 Total 7.5 **Total**